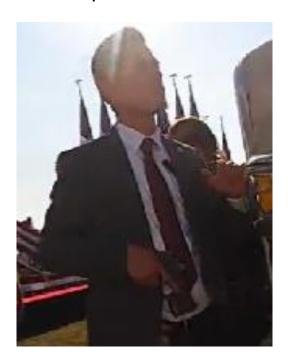

# **Secret Service Operations (3)**

(**Disclaimer:** This information is provided for investigation identification purposes only. No blame or fault is intended or implied.)

ን

Myosoty Perez Special Agent Farm Show Site ?

Dana Dubrey Special Agent Farm Show Site

Having not already been identified, and most likely not the unidentified female in President Trump's protection detail, this woman is most likely Myosoty Perez or Dana Dubrey.