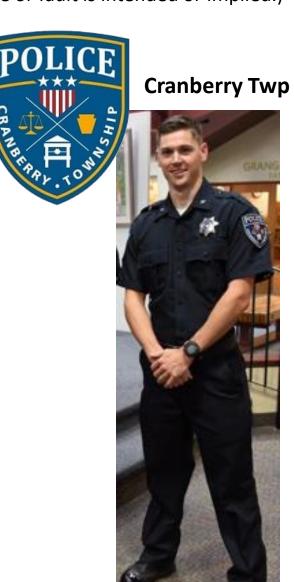

# **Butler County ESU – QRF Team**

(**Disclaimer:** This information is provided for investigation identification purposes only. No blame or fault is intended or implied.)

Chris Kopas QRF Adams Twp

Ryan Slack QRF Cranberry Twp

THE ESU CHILLIAN ESU

Jeff Sneddon QRF Agency Unknown

Michael Sulerud QRF City of Butler

Matthew Setnar QRF Zelienpole

Jon Jurysta QRF Medic Cranberry Twp EMS