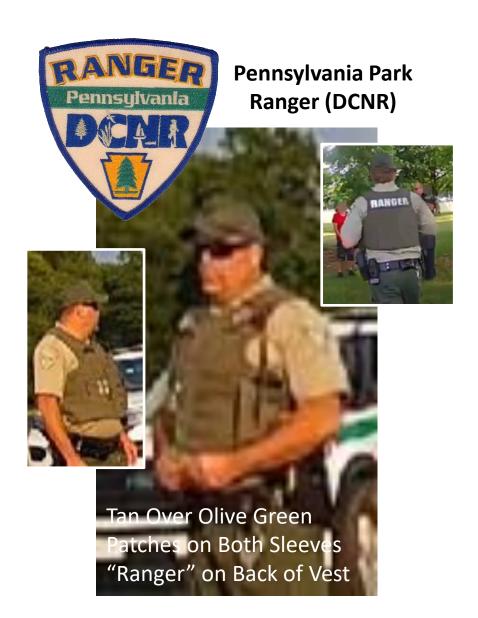

enn Township

Unknown Local (?)



Allegheny



**Pennsylvania State Police (Current)** 



Pennsylvania State Police (2024)



Pennsylvania Park Ranger (DCNR)





### Field Uniforms - Federal











## **Field Uniforms - SS Counter-Snipers**



Hercules 2 North Barn



Hercules 1
South Barn









### **Field Uniforms – State**





| Title                  | Insignia |
|------------------------|----------|
| Colonel                | W.       |
| Lieutenant<br>Colonel  | *        |
| Мајог                  | *        |
| Captain                |          |
| Lieutenant             |          |
| Sergeant               | 禽        |
| Corporal               |          |
| Trooper<br>First Class |          |
| Тгоорег                |          |
| State Police<br>Cadet  |          |





# **Field Uniforms – County**







## Field Uniforms - Local (1)



(Disclaimer: This information is provided for investigation identification purposes only. No blame or fault is intended or implied.)

### **Butler Township Police**









# Field Uniforms - Local (2)











# Field Uniforms – Local (3)











## **Uniforms – Local ESU/SWAT**



(Disclaimer: This information is provided for investigation identification purposes only. No blame or fault is intended or implied.)



Patches on Both Sleeves

Patches & Shirts Vary



Black Patches on Both Sleeves



### **Secret Service Protection Detail**



(Disclaimer: This information is provided for investigation identification purposes only. No blame or fault is intended or implied.)





#### **Special Agent Hierarchy**

S