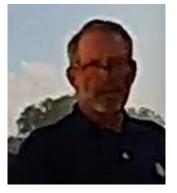

"The top supervisors who had to sign off on the security plan for the Butler rally are Tim Burke, special agent in charge of the Secret Service's Pittsburgh Field Office, and Nick Menster, assistant special agent in charge of the Trump detail." (Source: Real Clear Politics)

# **Secret Service Operations (1)**

(**Disclaimer:** This information is provided for investigation identification purposes only. No blame or fault is intended or implied.)

Tim Burke SAIC Field Off. Sup.