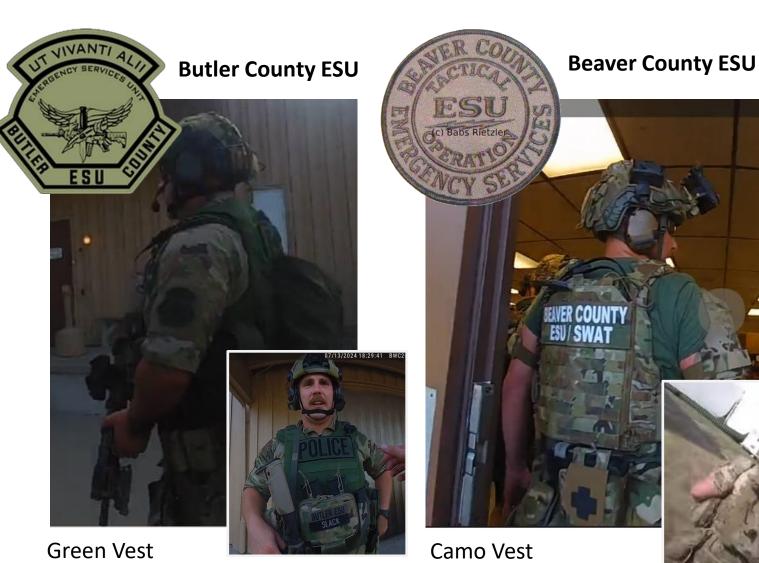

## **Uniforms – Local ESU/SWAT**

(Disclaimer: This information is provided for investigation identification purposes only. No blame or fault is intended or implied.)

Patches on Both Sleeves

Patches & Shirts Vary

Black Patches on Both Sleeves