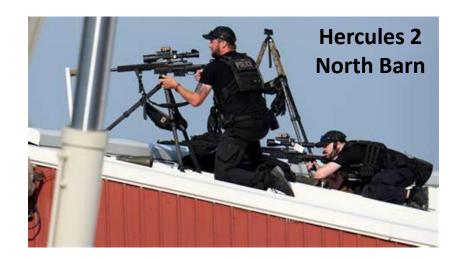

## **Field Uniforms - SS Counter-Snipers**

Hercules 2 North Barn

Hercules 1
South Barn

# **Secret Service Counter-Snipers**

Unknown
Hercules 2
Counter-Sniper

Unknown Hercules 2 Spotter

CONTES SERRIS SERVICES SERVICE

D. King Hercules 1 Counter-Sniper

Unknown Hercules 1 Spotter