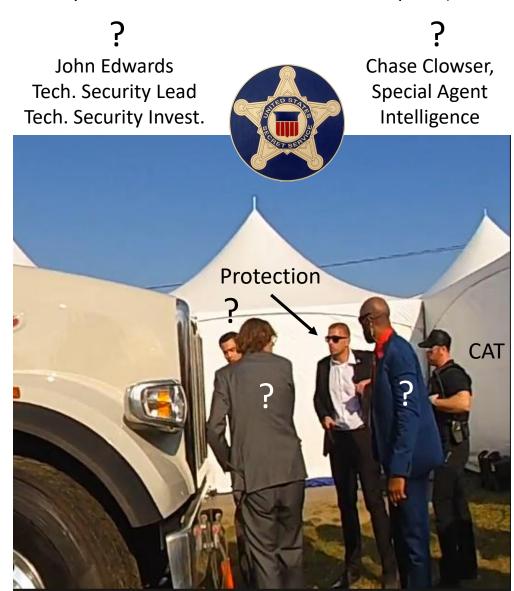

# **Secret Service Operations (1)**

(**Disclaimer:** This information is provided for investigation identification purposes only. No blame or fault is intended or implied.)

Tim Burke SAIC Field Off. Sup.

Meredith Bank
Special Agent Lead
/ Transportation

Brian Pardini Asst. to SAIC Farm Show Sup.

Myosoty Perez Special Agent Farm Show Site

Dana Dubrey Special Agent Farm Show Site

John Edwards Tech. Security Lead Tech. Security Invest.

Eduardo Castro Special Agent Counter UAS (Drone)

Chase Clowser Special Agent Intelligence

NFN Box Secret Service CAT

#### **Argument For Being Secret Service Operations**

- 1. In area of tents where operations were believed to be stationed
- 2. All three were wearing suits (Pittsburg Office Attire)
- 3. Talking with a SS protection detail agent and a SS CAT member
- 4. All three had their guns drawn, but hid behind the truck

**Note:** Meredith and Myosoty are female names, and it's doubtful either of them are Eduardo Castro, Counter UAS Operator.