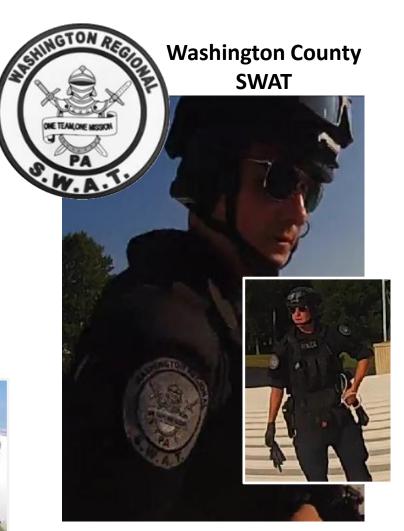

## **Washington Regional SWAT - CAT #2 Team**

Ben Shaffer West Grandstand C-S **WRSWAT** 

Thomas McCarthy **CAT #2** City of Monongahela

**CAT #2** (Dept. Unknown)

Ben Huminsky

Pat Short CAT #2 City of Monongahela

Matthew Shaffer **CAT #2** Cecil Twp

Guy Kusak (?) (No Role Listed) Cecil Twp

(Note: Names obtained from the unredacted Detail Plan provided to Jason Goodman (Crowd Source the Truth) by Beaver County Detective Bonnie Sedlacek,)