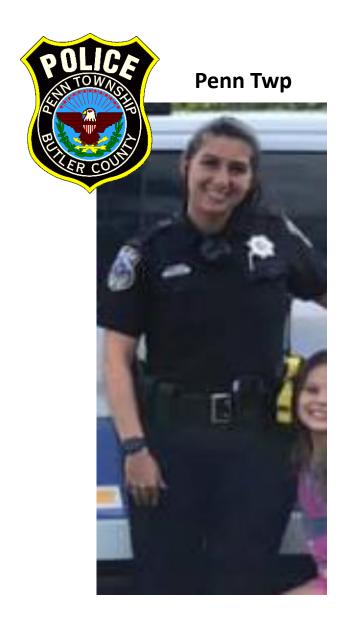

## **Butler County ESU Departments**

The Zelienople Police Department is the host of the Butler County ESU. The following agencies had representatives at the Butler rally:

- ✓ <u>Adams Township Police</u> (Officers Listed)
- ✓ <u>Butler City Police</u> (Officers Not Listed)
- ✓ <u>Butler Township Police</u> (Officers Listed)
- ✓ <u>Cranberry Township Police</u> (Officers Listed)
- ✓ <u>Jackson Township Police</u> (Officers Listed)
- ✓ Penn Township Police (Officers Not Listed)
- ✓ <u>Prospect Borough Police (FB)</u> (Officers Not Listed)
- ✓ <u>Saxonburg Borough Police</u> Officers Not Listed)
- ✓ <u>Slippery Rock Borough Police</u> (Officers Listed)
- ✓ <u>Zelienople Police Department</u> (Officers Listed)