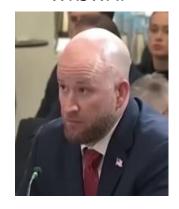

"The top supervisors who had to sign off on the security plan for the Butler rally are Tim Burke, special agent in charge of the Secret Service's Pittsburgh Field Office, and Nick Menster, assistant special agent in charge of the Trump detail." (Source: Real Clear Politics)