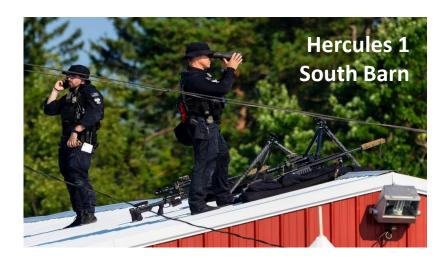

## **Field Uniforms - SS Counter-Snipers**

Hercules 2 North Barn

Hercules 1
South Barn

# **Secret Service Counter-Snipers**

Unknown
Hercules 2
Counter-Sniper

Unknown Hercules 2 Spotter

CONTES SERRIS SERVICES SERVICE

D. King Hercules 1 Counter-Sniper

Unknown Hercules 1 Spotter