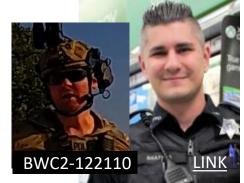

# **Butler County ESU – QRF Team**

(Disclaimer: This information is provided for investigation identification purposes only. No blame or fault is intended or implied.)

Chris Kopas QRF Adams Twp BWC2-122110 Name Role Jurisdiction