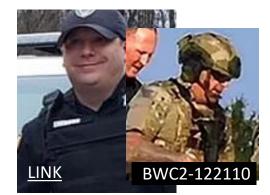

# **Butler County ESU – QRF Team**

(Disclaimer: This information is provided for investigation identification purposes only. No blame or fault is intended or implied.)

Chris Kopas QRF Adams Twp BWC2-122110 Name Role Jurisdiction