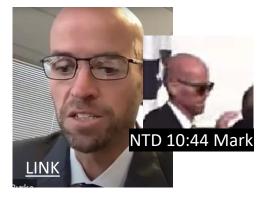

"The top supervisors who had to sign off on the security plan for the Butler rally are Tim Burke, special agent in charge of the Secret Service's Pittsburghh Field Office, and Nick Menster, assistant special agent in charge of the Trump detail." (Source: <u>Real Clear Politics</u>)