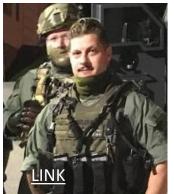

### **USSS Counter-Snipers**

(Disclaimer: This information is provided for investigation identification purposes only. No blame or fault is intended or implied.)

Unknown Counter-Sniper Hercules 2

Unknown Counter-Sniper Hercules 2

Name Role Team

John Marciniak Counter-Sniper Hercules 1

Lead CS

D. King Counter-Sniper Hercules 1

Fired Shot 10

"At the Secret Service on our Counter Sniper Team we operate as a shootershooter role. We don't operate within the shooters spotter role. And that's very specific so that if a -- if one of us was shot, the other could continue to fight." (Hercules 2 CS, <u>HSGAC Interview</u> <u>Transcript</u>, Pg. 27)

John Marciniak was the Secret Service's lead counter-sniper at the rally. (Source: <u>NYT</u>)