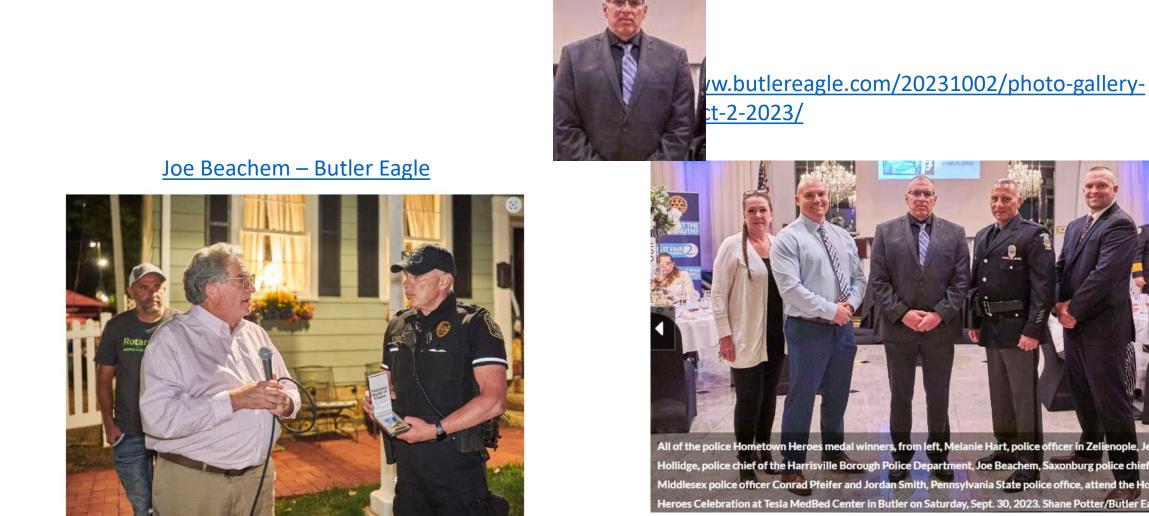

#### **Chief Joe Beachem – Saxonburg Borough**

Jack Cohen, president and CEO of the Butler County Tourism & Convention Bureau, presents Saxonburg police chief Joe Beachem with a Hometown Hero Award from the Saxonburg Area Rotary Club during Mingle on Main on Thursday evening, Sept. 21. Shane Potter/Butler Eagle SUANE POTTER

All of the police Hometown Heroes medal winners, from left, Melanie Hart, police officer in Zelienople, Jeff Hollidge, police chief of the Harrisville Borough Police Department, Joe Beachem, Saxonburg police chief, Middlesex police officer Conrad Pfeifer and Jordan Smith, Pennsylvania State police office, attend the Hometown Heroes Celebration at Tesla MedBed Center in Butler on Saturday, Sept. 30, 2023. Shane Potter/Butler Eagle