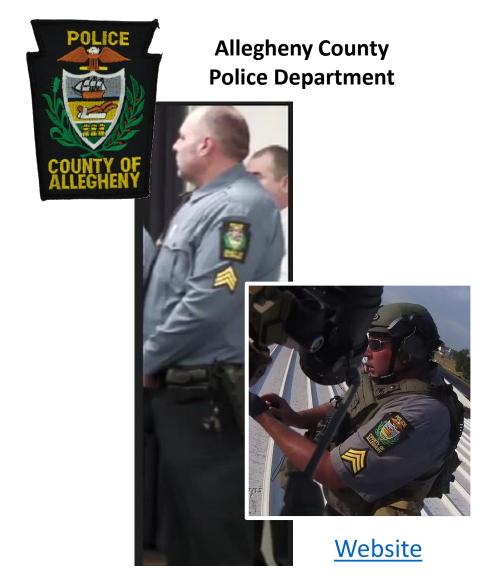

mplied.)







Hercules 2 North Barn



Hercules 1 South Barn







**Website** 

### **Field Uniforms – State**



(Disclaimer: This information is provided for investigation identification purposes only. No blame or fault is intended or implied.)



Medium Over Dark Grey Patches on Both Sleeves

| Title                  | Insignia |
|------------------------|----------|
| Colonel                | Y        |
| Lieutenant<br>Colonel  | *        |
| Major                  | *        |
| Captain                |          |
| Lieutenant             |          |
| Sergeant               | 肏        |
| Corporal               |          |
| Trooper<br>First Class |          |
| Trooper                |          |
| State Police<br>Cadet  |          |





#### **Field Uniforms – County**









#### Field Uniforms – Local (1)



(Disclaimer: This information is provided for investigation identification purposes only. No blame or fault is intended or implied.)



**Butler Township Police** 



Black Patches on Both Sleeves "Police" on Back





# Field Uniforms – Local (2)











### Field Uniforms – Local (3)











# **Uniforms – Local ESU/SWAT (1)**







# **Uniforms – Local ESU/SWAT (2)**

(Disclaimer: This information is provided for investigation identification purposes only. No blame or fault is intended or implied.)



**Ross Township Allegheny County**  **SWAT** 

VegasPatriot

**Boro of Dravosburg Allegheny County** 



### **FBI Leadership**



(Disclaimer: This information is provided for investigation identification purposes only. No blame or fault is in