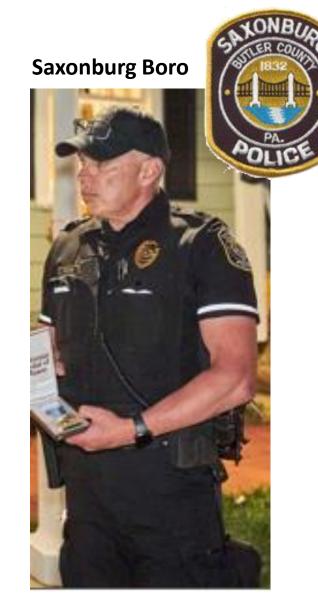

# **Butler County ESU – CAT #1 Team**

Andrew Niederlander CAT #1 City of Butler

Nico Soler CAT #1/TEMS Ops Butler Mem. Hos.

Nate Oesterling CAT #1 Saxonburg Boro

Name Role Jurisdiction

Kory Fleming CAT #1 City of Butler

# **Butler County – Other Personnel (1)**

(Disclaimer: This information is provided for investigation identification purposes only. No blame or fault is intended or implied.)

Chief Joe Beachem AR400 Driver Saxonburg Boro

#### **Chief Joe Beachem – Saxonburg Borough**

Jack Cohen, president and CEO of the Butler County Tourism & Convention Bureau, presents Saxonburg police chief Joe Beachem with a Hometown Hero Award from the Saxonburg Area Rotary Club during Mingle on Main on Thursday evening, Sept. 21. Shane Potter/Butler Eagle SUANE POTTER