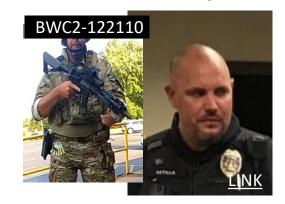

# **Butler County ESU – QRF Team**

(Disclaimer: This information is provided for investigation identification purposes only. No blame or fault is intended or implied.)

Chris Kopas QRF Adams Twp BWC2-122110 Name Role Jurisdiction