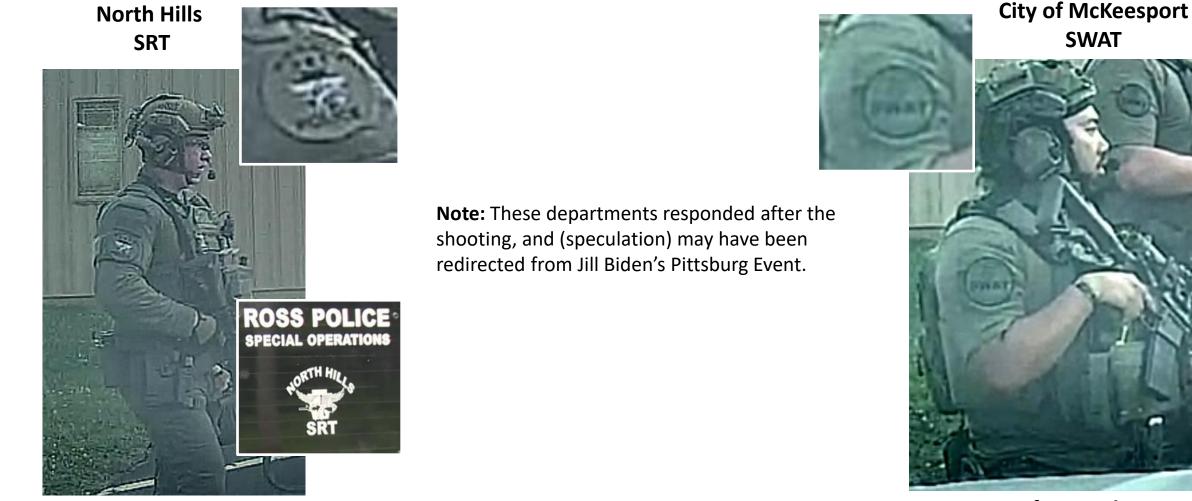

### **Other Counties' Departments**

- <u>Allegheny County</u> (Does Not List Officers) \*
  - <u>City of McKeesport</u> \*
  - <u>Ross Township (North Hills)</u> \*
- Armstrong County
- Clarion County
- Crawford County
- Lawrence County
- Mercer County
- Venango County
- Westmoreland County

(\* Departments having personnel at the rally.)

#### Not the Same SWAT team

#### Ross Township – Allegheny County North Hills SRT

**Facebook** 

#### North Hills Special Response Team | Ross Township, PA