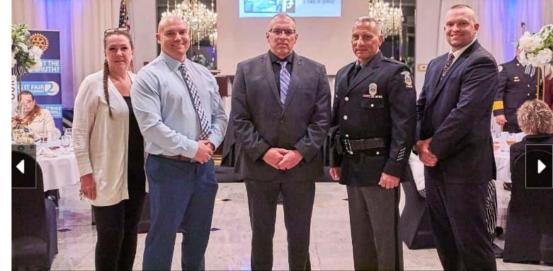

All of the police Hometown Heroes medal winners, from left, Melanie Hart, police officer in Zelienople, Jeff Hollidge, police chief of the Harrisville Borough Police Department, Joe Beachem, Saxonburg police chief, Middlesex police officer Conrad Pfeifer and Jordan Smith, Pennsylvania State police office, attend the Hometown Heroes Celebration at Tesla MedBed Center in Butler on Saturday, Sept. 30, 2023. Shane Potter/Butler Eagle