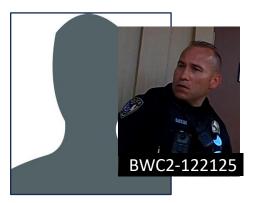

# **Butler County ESU – QRF Team**

(Disclaimer: This information is provided for investigation identification purposes only. No blame or fault is intended or implied.)

Chris Kopas QRF Adams Twp BWC2-122110 Name Role Jurisdiction