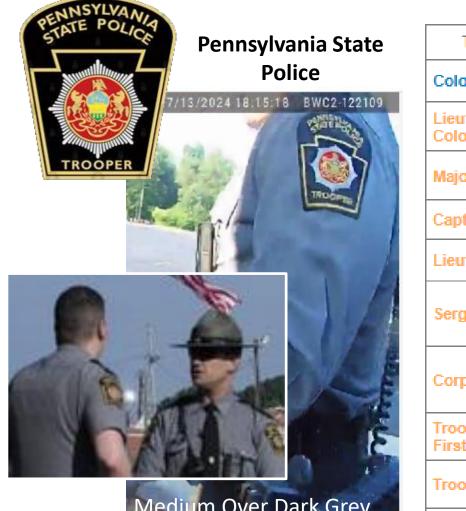

#### Pennsylvania State Police (Current)

#### Pennsylvania State Police (2024)

### **Field Uniforms – State**

(Disclaimer: This information is provided for investigation identification purposes only. No blame or fault is intended or implied.)

Medium Over Dark Grey Patches on Both Sleeves

| Title                  | Insignia |
|------------------------|----------|
| Colonel                | Y        |
| Lieutenant<br>Colonel  | *        |
| Major                  | *        |
| Captain                |          |
| Lieutenant             |          |
| Sergeant               | 肏        |
| Corporal               |          |
| Trooper<br>First Class |          |
| Trooper                |          |
| State Police<br>Cadet  |          |