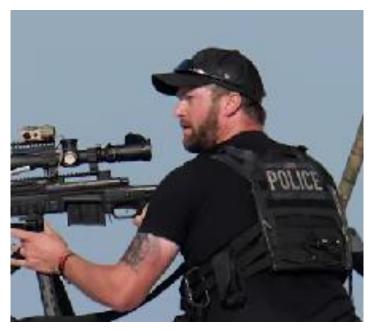

### **USSS Counter-Snipers**

(Disclaimer: This information is provided for investigation identification purposes only. No blame or fault is intended or implied.)

Unknown Counter-Sniper Hercules 2

Unknown Counter-Sniper Hercules 2

Name Role Team

John Marciniak Counter-Sniper Hercules 1

Lead CS

D. King Counter-Sniper Hercules 1

Fired Shot 10

"At the Secret Service on our Counter Sniper Team we operate as a shootershooter role. We don't operate within the shooters spotter role. And that's very specific so that if a -- if one of us was shot, the other could continue to fight." (Hercules 2 CS, <u>HSGAC Interview</u> <u>Transcript</u>, Pg. 27)