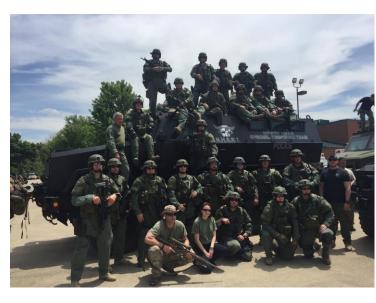

#### Ross Township – Allegheny County North Hills SRT

**Facebook** 

#### North Hills Special Response Team | Ross Township, PA