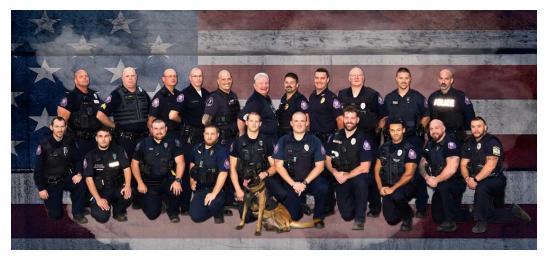

#### **Butler County ESU Team**

Butler County ESU Active Shooter Training Monday, February 20, 2023 comprised of several Butler City Officers, other Officers throughout Butler County, other Emergency Personnel throughout Butler County in cooperation with the Butler Armco Federal Credit Union, Butler City Police Department and others conducted an active shooter training.

ttps://img1.wsimg.com/isteam/ip/803d584e-a15c-42e1-b847-cda9ba4e94a6/ESU.PNG

<u>Butler County Sheriff</u> (Deputies Not Listed)