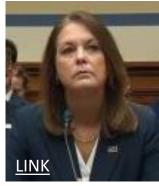

"The top supervisors who had to sign off on the security plan for the Butler rally are Tim Burke, special agent in charge of the Secret Service's Pittsburghh Field Office, and Nick Menster, assistant special agent in charge of the Trump detail." (Source: <u>Real Clear Politics</u>)

"That woman that we see, she was the shift lead. She was the one that a was running, she was the agent in charge number two. She is the one that conducted the advance, she did an abbreviated advance." (Source: <u>Gary Melton</u>)