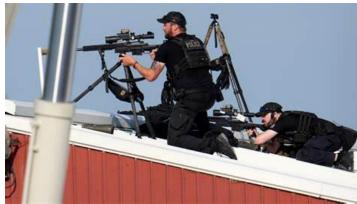

### **USSS Counter-Snipers**

(Disclaimer: This information is provided for investigation identification purposes only. No blame or fault is intended or implied.)

Unknown Counter-Sniper Hercules 2

Unknown Counter-Sniper Hercules 2

Name Role Team

John Marciniak Counter-Sniper Hercules 1

Lead CS

D. King Counter-Sniper Hercules 1

Fired Shot 10

"At the Secret Service on our Counter Sniper Team we operate as a shootershooter role. We don't operate within the shooters spotter role. And that's very specific so that if a -- if one of us was shot, the other could continue to fight." (Hercules 2 CS, <u>HSGAC Interview</u> <u>Transcript</u>, Pg. 27)