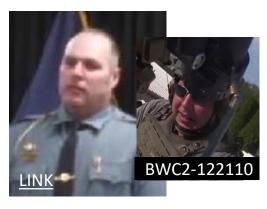

# **Butler County ESU – QRF Team**

(Disclaimer: This information is provided for investigation identification purposes only. No blame or fault is intended or implied.)

Chris Kopas QRF Adams Twp BWC2-122110 Name Role Jurisdiction