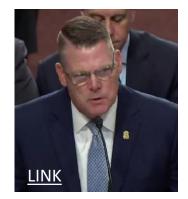

#### **President Trump Protective Detail**

Sean Curran SAIC DJT Prot. Detail

DJT Prot. Detail

Matthew Piant

Deputy SAIC

Role Div/Off/Detail

Name

Special Agent Hierarchy Special Agent in Charge (SAIC) Deputy SAIC Assistant SAIC Supervisory Special Agent Special Agent (Source: <u>specialagents.org</u>) Nicholas Menster Asst. SAIC DJT Prot. Detail

Unknown SA Farm Show Site

"Sean Curran, the detail leader and top boss of Trump's regular 60-member protective team, and his deputy, Matthew Piant, complained of "rumors, innuendo and toxicity" among the detail, as well as "selfishness and immaturity.

Curran was one of the agents who quickly used their bodies as human shields to protect Trump in the iconic photo of the assassination attempt showing the former president raising his fist, bloody and defiant, against the backdrop of an American flag.