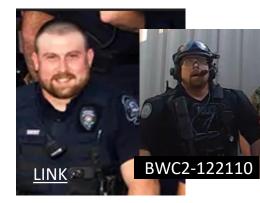

# **Butler County ESU – QRF Team**

(Disclaimer: This information is provided for investigation identification purposes only. No blame or fault is intended or implied.)

Chris Kopas QRF Adams Twp BWC2-122110 Name Role Jurisdiction