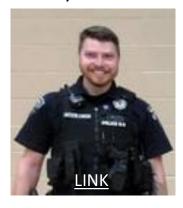

# **Butler County ESU – QRF Team**

(Disclaimer: This information is provided for investigation identification purposes only. No blame or fault is intended or implied.)

Chris Kopas QRF Adams Twp BWC2-122110 Name Role Jurisdiction

Matthew Setnar QRF Zelienpole

Ryan Slack QRF Cranberry Twp

Jeff Sneddon QRF Agency Unknown

Michael Sulerud QRF City of Butler Jonathan Jurysta QRF Medic Cranberry Twp EMS