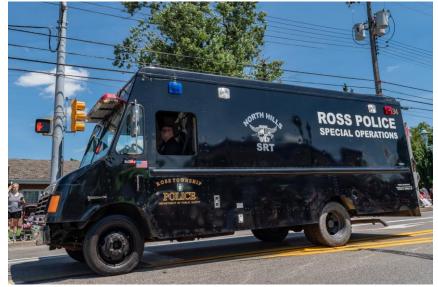

#### Ross Township – Allegheny County North Hills SRT

**Facebook** 

#### North Hills Special Response Team | Ross Township, PA