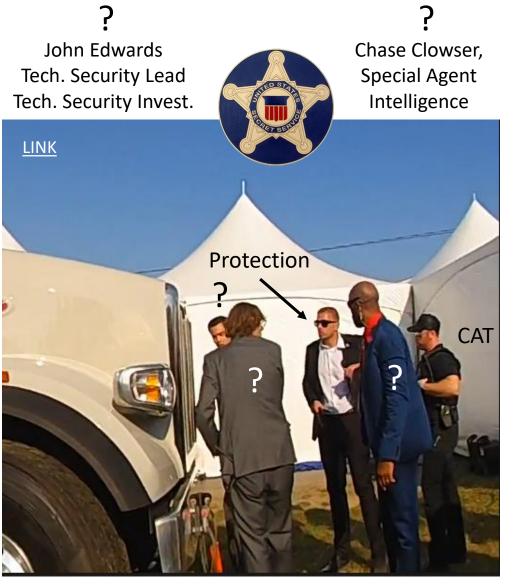

John Edwards Tech. Security Invest. Technical Security Div.

SA Eduardo Castro Counter UAS (Drone)\ DJT Prot. Detail

Chase Clowser (\*) Special Agent Field Field Off. Sup.

NFN Box Secret Service CAT

#### **Argument For Being Secret Service Operations**

- 1. In area of tents where operations were believed to be stationed
- 2. All three were wearing suits (Pittsburgh Office Attire)
- 3. Talking with a SS protection detail agent and a SS CAT member
- 4. All three had their guns drawn, but hid behind the truck

**Note:** Meredith and Myosoty are female names, and **i**t's doubtful either of them are Eduardo Castro, Counter UAS Operator.