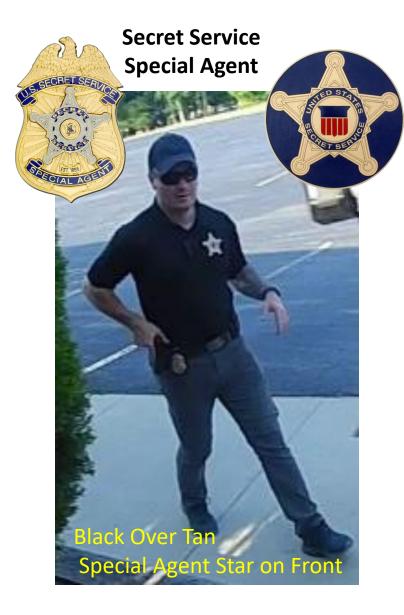

| AGR East Lo<br>BWC2-1221<br>18:41:12 |                                                                    | AGR Ea<br>BWC2-<br>18:22: | 122117                           |                 |
| Services       Zelie PD (zelienoplepolice.org).        |               | Account of the second s |                                      | Eacebo                                                             | Hig                       | Can-Am<br>gh Defender            | 18:47:21 BWC2-1 |



#### **Field Uniforms – Federal**











### **Field Uniforms - SS Counter-Snipers**



(Disclaimer: This information is provided for investigation identification purposes only. No blame or fault is intended or implied.)







Hercules 2 North Barn



Hercules 1 South Barn







**Website** 

### **Field Uniforms – State**



(Disclaimer: This information is provided for investigation identification purposes only. No blame or fault is intended or implied.)



Medium Over Dark Grey Patches on Both Sleeves

| Title                  | Insignia |
|------------------------|----------|
| Colonel                | Y        |
| Lieutenant<br>Colonel  | *        |
| Major                  | *        |
| Captain                |          |
| Lieutenant             |          |
| Sergeant               | 肏        |
| Corporal