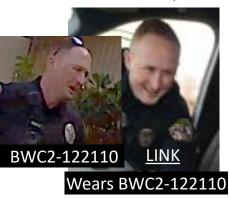

# **Butler County ESU – QRF Team**

(Disclaimer: This information is provided for investigation identification purposes only. No blame or fault is intended or implied.)

Chris Kopas QRF Adams Twp BWC2-122110 Name Role Jurisdiction