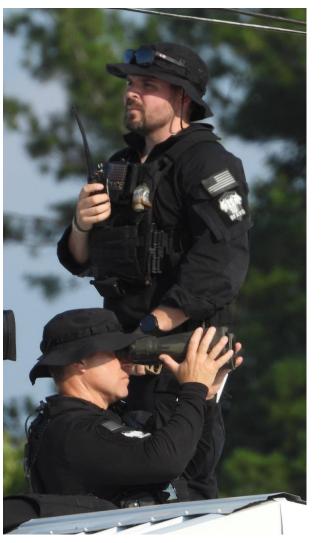

### **Field Uniforms - SS Counter-Snipers**

(Disclaimer: This information is provided for investigation identification purposes only. No blame or fault is intended or implied.)

Hercules 2 North Barn

Hercules 1 South Barn