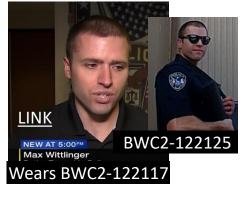

Jason Giallorenzo

(No Role Assigned)

Adam Twp

Max Wittinger (No Assigned Role) Butler Twp

K9 Kiko (No Assigned Role) Adam Twp

Name Role Jurisdiction

Sgt. Jim Sasse (No Role Assigned) Butler Twp

David Tedeski (No Assigned Role) Butler Twp