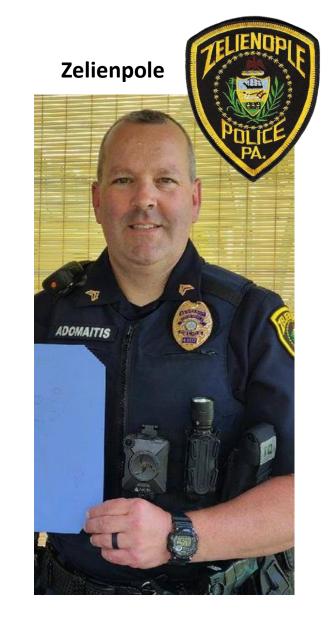

Lt. Matthew Pearson BT Commander Butler Twp

Lt. Kevin Mikulan CAT #2 Command Zelienpole

Name Role Jurisdiction

 Overall Command-LT Harold PSP
 Butler Twp-Lt Pearson-1302 Sgt Vensel-1305 Sgt Murphy-1303
 Team 400 Command: LENZ C-1

### **Butler County ESU Departments**

• Butler County \star

The Zelienople Police Department is the host of the Butler County ESU. The following agencies had representatives at the Butler rally:

- Adams Township Police (FB) (Officers Listed) \*
- Allegheny Township 📩
- Butler Township Police (FB) (Officers Listed) \*
- <u>City of Butler Police</u> (Officers Not Listed)
- Cranberry Township Police (FB) (Officers Listed) \*
- Jackson Township Police (Officers Listed) \*
- Middlesex Township (Officers Listed) \*
- <u>Penn Township Police</u> (FB) (Officers Not Listed) \*
- <u>Prospect Borough</u> Police (<u>FB</u>) (Officers Not Listed) <u>\*</u>
- <u>Saxonburg Borough Police</u> Officers Not Listed) **\***
- <u>Slippery Rock Borough Police</u> (Officers Listed) <u>\*</u>
- Zelienople Police Department (FB) (Officers Listed) \*
  - (\* Departments having personnel at the rally)