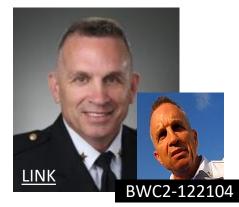

# **Butler County – Other Personnel (1)**

(Disclaimer: This information is provided for investigation identification purposes only. No blame or fault is intended or implied.)

Chief Joe Beachem AR400 Driver Saxonburg Boro

Ray McDonald SQ200 Driver Agency Unknown

Det. William Mayhugh (No Assigned Role) Butler County

Sgt. William Wilson (No Assigned Role) Cranberry Twp

Name Role Jurisdiction

Collin Lawson (No Assigned Role) Middlesex Twp