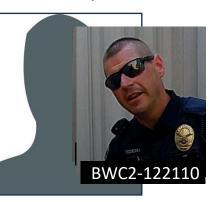

Wears BWC2-122109

Sgt. Robert Murphy BT Command Butler Twp

Jonathan Schaffner CAT #1 Butler Twp