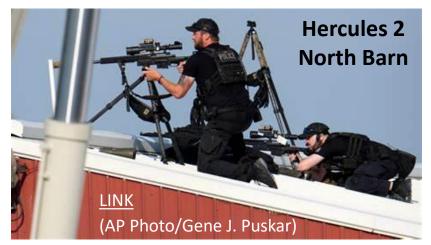

### **Field Uniforms - SS Counter-Snipers**

(Disclaimer: This information is provided for investigation identification purposes only. No blame or fault is intended or implied.)

Hercules 2 North Barn

Hercules 1 South Barn

### **USSS Counter-Snipers**

(Disclaimer: This information is provided for investigation identification purposes only. No blame or fault is intended or implied.)

Unknown Counter-Sniper Hercules 2

Unknown Counter-Sniper Hercules 2

Name Role Team

John Marciniak Counter-Sniper Hercules 1

Lead CS

D. King Counter-Sniper Hercules 1

Fired Shot 10

"At the Secret Service on our Counter Sniper Team we operate as a shootershooter role. We don't operate within the shooters spotter role. And that's very specific so that if a -- if one of us was shot, the other could continue to fight." (Hercules 2 CS, <u>HSGAC Interview</u> <u>Transcript</u>, Pg. 27)