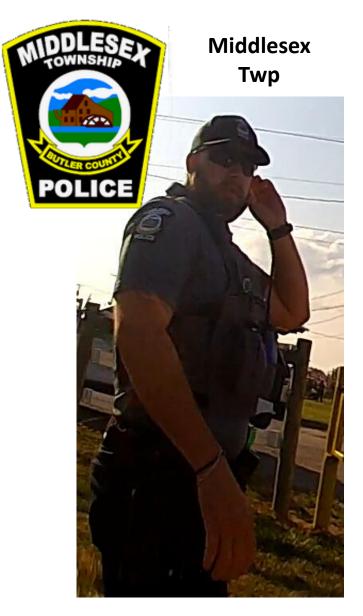

#### Township Middlesex Twp

### **Butler County ESU Departments**

• Butler County \star

The Zelienople Police Department is the host of the Butler County ESU. The following agencies had representatives at the Butler rally:

- Adams Township Police (FB) (Officers Listed) \*
- Allegheny Township 📩
- Butler Township Police (FB) (Officers Listed) \*
- <u>City of Butler Police</u> (Officers Not Listed)
- Cranberry Township Police (FB) (Officers Listed) \*
- Jackson Township Police (Officers Listed) \*
- Middlesex Township (Officers Listed) \*
- <u>Penn Township Police</u> (FB) (Officers Not Listed) \*
- <u>Prospect Borough</u> Police (<u>FB</u>) (Officers Not Listed) <u>\*</u>
- <u>Saxonburg Borough Police</u> Officers Not Listed) **\***
- <u>Slippery Rock Borough Police</u> (Officers Listed) <u>\*</u>
- Zelienople Police Department (FB) (Officers Listed) \*
  - (\* Departments having personnel at the rally)