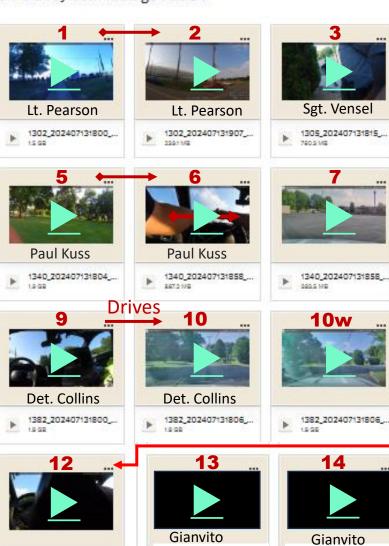

### **LEO (Bodycam) Videos**

28 ~

#### BTPD Body Cam footage 7.13.24

► 1383\_202407131900\_...

BeC ESU BC1

۶

1306\_202407131918\_... 212.9 MB

1345\_202407131812\_... ۴

15.98

Gianvito

BeC ESU BC3

**10w** ► 1382\_202407131806\_... ► 1383\_202407131821\_... 15

BeC ESU BC2

Grassley Releases Additional Bodycam Footage

**Drew Blasko** 

| #  | Description                                | $\triangle$ | Act. Start |
|----|--------------------------------------------|-------------|------------|
| 1  | BWC2-122104 – 1. During Shooting           | +0.12       | 18:08:48   |
| 2  | BWC2-122104 – 2 At Greenhouses             | +0.12       | 19:07:22   |
| 3  | BWC2-122109, Calls Family – "Get Out"      | -0.01       | 18:15:08   |
| 4  | BWC2-122097, Guarding NW Tree              | -0.01       | 19:18:11   |
| 5  | BWC2-122111 – 1, Spots Crooks Walking Roof | -0.01       | 18:04:10   |
| 6  | BWC2-122111 – 2, Transports Witnesses      | -0.01       | 18:58:50   |
| 7  | M500-016197, Transports Witnesses          | -0.01       | 18:58:20   |
| 8  | BWC2-122125, Helps ESU Onto Shed & SS      | -0.01       | 18:12:15   |
| 9  | BWC2-122110, Propped Up, Sees Crooks       | -0.01       | 18:00:01   |
| 10 | M500-010482, (Unit 5) Views Door 9         | -0.01       | 18:06:35   |
| 11 | BWC2-122117 -1, Why Weren't We on Roof?    | -0.01       | 18:21:54   |
| 12 | BWC2-122117 -2, Interviews Witnesses       | -0.01       | 19:00:01   |
| 13 | BeC ESU 1, Roof                            | +1:39       | 18:25:16   |
| 14 | BeC ESU 2, Roof                            | +1:39       | 18:47:30   |
| 15 | BeC ESU 3, Roof                            | +1:39       | 19:06:33   |