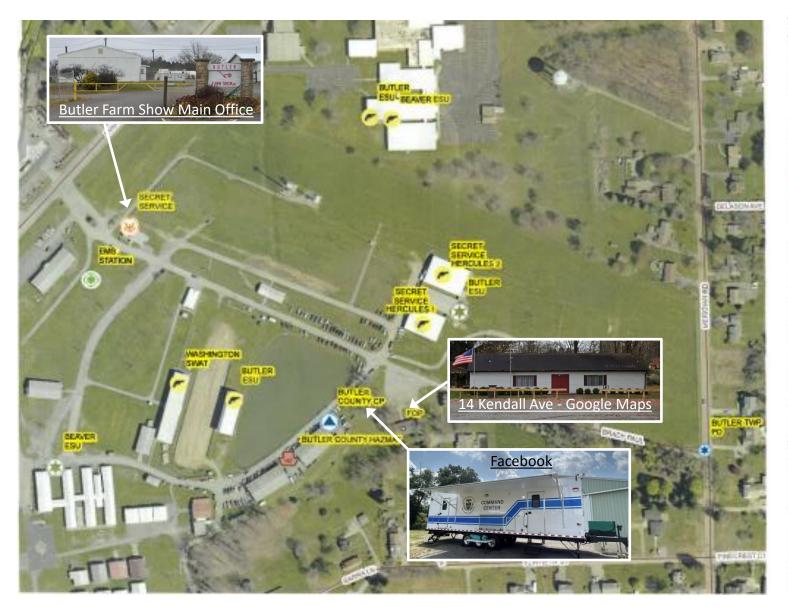

-016197, Transports Witnesses          | -0.01       | 18:58:20   |
| 8  | BWC2-122125, Helps ESU Onto Shed & SS      | -0.01       | 18:12:15   |
| 9  | BWC2-122110, Propped Up, Sees Crooks       | -0.01       | 18:00:01   |
| 10 | M500-010482, (Unit 5) Views Door 9         | -0.01       | 18:06:35   |
| 11 | BWC2-122117 -1, Why Weren't We on Roof?    | -0.01       | 18:21:54   |
| 12 | BWC2-122117 -2, Interviews Witnesses       | -0.01       | 19:00:01   |
| 13 | BeC ESU 1, Roof                            | +1:39       | 18:25:16   |
| 14 | BeC ESU 2, Roof                            | +1:39       | 18:47:30   |
| 15 | BeC ESU 3, Roof                            | +1:39       | 19:06:33   |

 $\triangle$  = Seconds ahead (+) or behind (-) actual time.



#### **Area of Operations Map**









#### **Federal & State Departments**



- FBI Federal Bureau of Investigations Pittsburgh Field Office 🔺
- <u>USSS</u> Secret Service Pittsburgh Field Office **\***
- HSI Homeland Security Investigations **\***
- <u>PSP</u> Pennsylvania State Police (<u>FB</u>) (<u>X</u>) <u>\*</u>
- <u>PSP D</u> Pennsylvania State Police Troop D <u>\*</u>
- <u>DCNR</u> Pennsylvania Department od Conservation & Natural Resources (<u>FB</u>) (<u>X</u>) <u>\*</u>



(\* Departments having personnel at the rally)



### **Butler County ESU Departments**



• Butler County \star

The Zelienople Police Department is the host of the Butler County ESU. The following agencies had representatives at the Butler rally:

- Adams Township Police (FB) (Officers Listed) \*
- Allegheny Township 📩
- Butler Township P