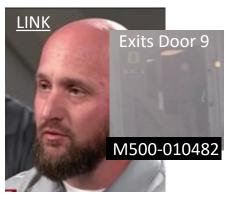

POLICE M500-010482

Matthew Wagner East Grandstand CS Prospect Boro, Butler County ESU

**BuC CS Team Leader** 

Ben Shaffer West Grandstand CS Washington Reg. SWAT

Sgt Gregory Nicol M AGR CS Monaca Boro Beaver County ESU

#### M500-010482