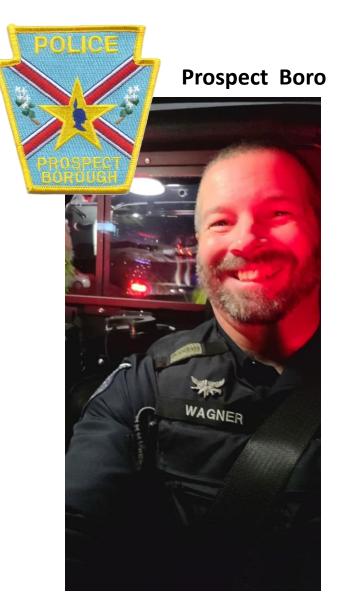

### **Local Counter-Snipers**

(Disclaimer: This information is provided for investigation identification purposes only. No blame or fault is intended or implied.)

Mike Murcko

AGR CS

Jackson Twp

**Butler County ESU** 

POLICE M500-010482

Matthew Wagner East Grandstand CS Prospect Boro, Butler County ESU

**BuC CS Team Leader** 

Ben Shaffer West Grandstand CS Washington Reg. SWAT

Sgt Gregory Nicol M AGR CS Monaca Boro Beaver County ESU