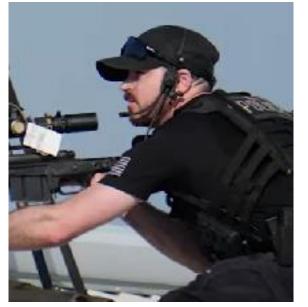

### **USSS Counter-Snipers**

(Disclaimer: This information is provided for investigation identification purposes only. No blame or fault is intended or implied.)

Unknown Counter-Sniper Hercules 2

Unknown Counter-Sniper Hercules 2

Name Role Team

John Marciniak Counter-Sniper Hercules 1

Lead CS

D. King Counter-Sniper Hercules 1

Fired Shot 10

"At the Secret Service on our Counter Sniper Team we operate as a shootershooter role. We don't operate within the shooters spotter role. And that's very specific so that if a -- if one of us was shot, the other could continue to fight." (Hercules 2 CS, <u>HSGAC Interview</u> <u>Transcript</u>, Pg. 27)