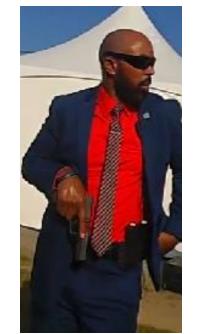

#### **Argument For Being Secret Service Operations**

- 1. In area of tents where operations were believed to be stationed
- 2. All three were wearing suits (Pittsburgh Office Attire)
- 3. Talking with a SS protection detail agent and a SS CAT member
- 4. All three had their guns drawn, but hid behind the truck

**Note:** Meredith and Myosoty are female names, and **i**t's doubtful either of them are Eduardo Castro, Counter UAS Operator.