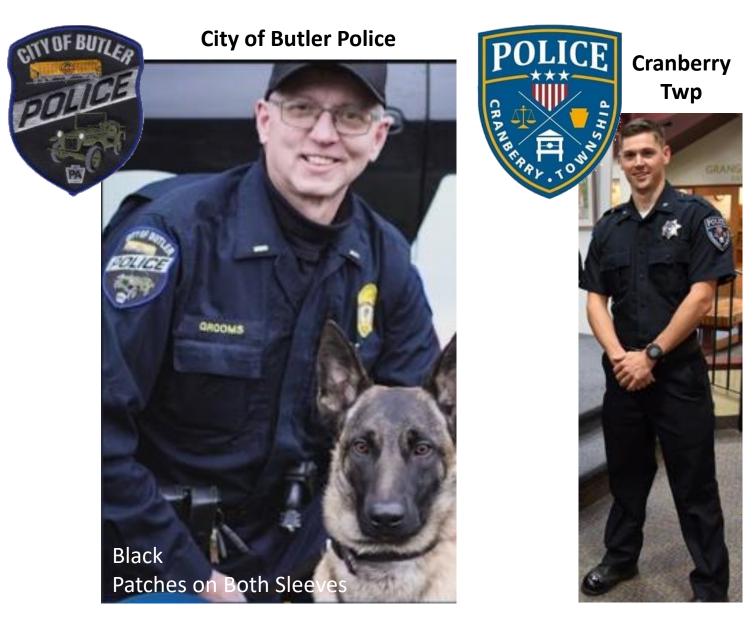

#### **City of Butler Police**

#### Field Uniforms – Local (1)

(Disclaimer: This information is provided for investigation identification purposes only. No blame or fault is intended or implied.)

**Butler Township Police** 

Black Patches on Both Sleeves "Police" on Back