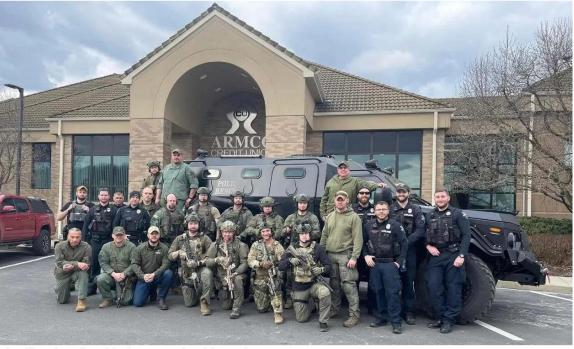

#### **Butler County ESU Team**

Butler County ESU Active Shooter Training Monday, February 20, 2023 comprised of several Butler City Officers, other Officers throughout Butler County, other Emergency Personnel throughout Butler County in cooperation with the Butler Armco Federal Credit Union, Butler City Police Department and others conducted an active shooter training.

ttps://img1.wsimg.com/isteam/ip/803d584e-a15c-42e1-b847-cda9ba4e94a6/ESU.PNG

<u>Butler County Sheriff</u> (Deputies Not Listed)