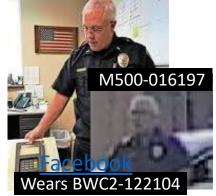

- Team 400 Command: LENZ C-1
  Tac Op. Command: Mikulan C2
- Crawford C-3
- Zaliponi A-1
- Schaffner B-1

Denny Crawford Tac Ops Penn Twp

Sgt. Tom Vensel BT Command Butler Twp M500-010482

Aaron Zaliponi Tac Ops (UTV Driver) Adams Twp S

Wears BWC2-122109

Sgt. Robert Murphy BT Command Butler Twp

Jonathan Schaffner CAT #1 Butler Twp