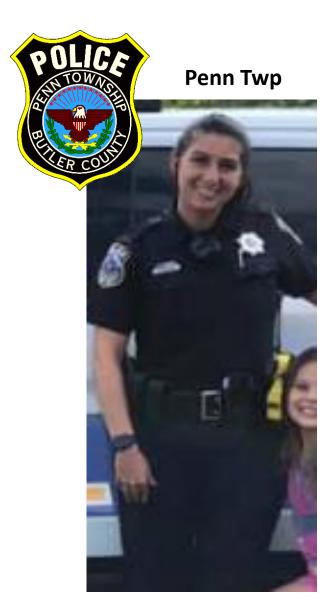

#### Township Middlesex Twp

### **Butler County ESU Departments**

• Butler County \star

The Zelienople Police Department is the host of the Butler County ESU. The following agencies had representatives at the Butler rally:

- Adams Township Police (FB) (Officers Listed) \*
- Allegheny Township 📩
- Butler Township Police (FB) (Officers Listed) \*
- <u>City of Butler Police</u> (Officers Not Listed)
- Cranberry Township Police (FB) (Officers Listed) \*
- Jackson Township Police (Officers Listed) \*
- Middlesex Township (Officers Listed) \*
- <u>Penn Township Police</u> (FB) (Officers Not Listed) \*
- <u>Prospect Borough</u> Police (<u>FB</u>) (Officers Not Listed) <u>\*</u>
- <u>Saxonburg Borough Police</u> Officers Not Listed) **\***
- <u>Slippery Rock Borough Police</u> (Officers Listed) <u>\*</u>
- Zelienople Police Department (FB) (Officers Listed) \*
  - (\* Departments having personnel at the rally)