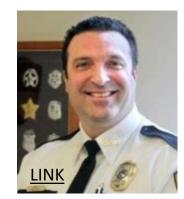

# **Butler County – Other Personnel (1)**

(Disclaimer: This information is provided for investigation identification purposes only. No blame or fault is intended or implied.)

Chief Joe Beachem AR400 Driver Saxonburg Boro

#### **Chief Joe Beachem – Saxonburg Borough**

Jack Cohen, president and CEO of the Butler County Tourism & Convention Bureau, presents Saxonburg police chief Joe Beachem with a Hometown Hero Award from the Saxonburg Area Rotary Club during Mingle on Main on Thursday evening, Sept. 21. Shane Potter/Butler Eagle SUANE POTTER