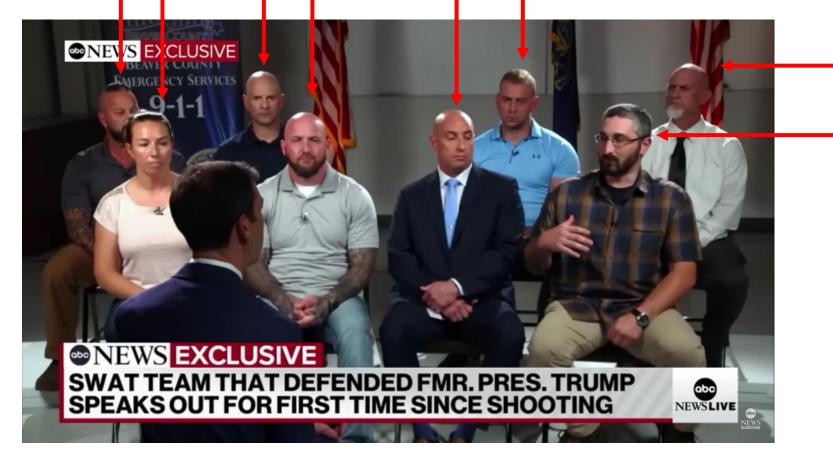

#### Not the Same SWAT team

#### **City of McKeesport - Allegheny County**

Specialty Units - Allegheny County, PA

https://www.wtae.com/article/mckeesport-swat/46872405