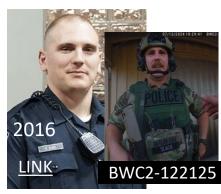

# **Butler County ESU – QRF Team**

(Disclaimer: This information is provided for investigation identification purposes only. No blame or fault is intended or implied.)

Chris Kopas QRF Adams Twp BWC2-122110 Name Role Jurisdiction

Matthew Setnar QRF Zelienpole

Ryan Slack QRF Cranberry Twp

Jeff Sneddon QRF Agency Unknown

Michael Sulerud QRF City of Butler Jonathan Jurysta QRF Medic Cranberry Twp EMS