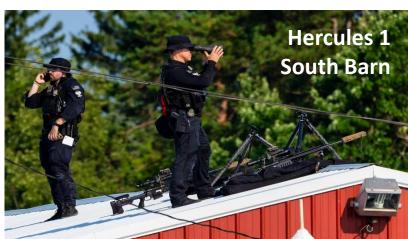

### **Field Uniforms - SS Counter-Snipers**

(Disclaimer: This information is provided for investigation identification purposes only. No blame or fault is intended or implied.)

Hercules 2 North Barn

Hercules 1 South Barn

### **USSS Counter-Snipers**

(Disclaimer: This information is provided for investigation identification purposes only. No blame or fault is intended or implied.)

Unknown Counter-Sniper Hercules 2

Unknown Counter-Sniper Hercules 2

Name Role Team

John Marciniak Counter-Sniper Hercules 1

Lead CS

D. King Counter-Sniper Hercules 1

Fired Shot 10

"At the Secret Service on our Counter Sniper Team we operate as a shootershooter role. We don't operate within the shooters spotter role. And that's very specific so that if a -- if one of us was shot, the other could continue to fight." (Hercules 2 CS, <u>HSGAC Interview</u> <u>Transcript</u>, Pg. 27)