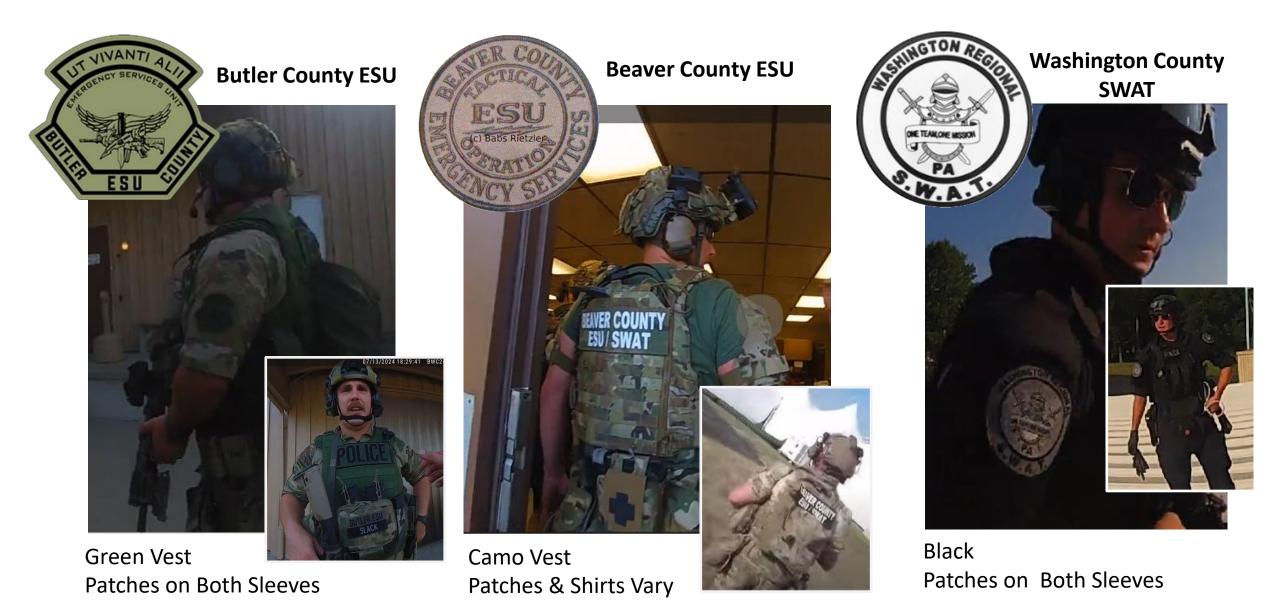

### Field Uniforms – Local (3)

# **Uniforms – Local ESU/SWAT (1)**

### **FBI Leadership**

(Disclaimer: This information is provided for investigation identification purposes only. No blame or fault is intended or implied.)

Christopher Wray Director

Paul Abbate Deputy Director

Name Role

Robert Wells Exec. Asst. Director

Kevin Rojeck Pittsburgh SAIC

# **Beaver County ESU - CAT #2 Team**

(Disclaimer: This information is provided for investigation identification purposes only. No blame or fault is intended or implied.)

Thomas Shane CAT #2 Command Beaver Cnty Sheriff

# Washington Regional SWAT - CAT #2 Team

(Disclaimer: This information is provided for investigation identification purposes only. No blame or fault is intended or implied.)

Thomas McCarthy CAT #2 City of Monongahela