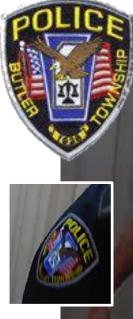

#### Field Uniforms – Local (1)

(Disclaimer: This information is provided for investigation identification purposes only. No blame or fault is intended or implied.)

**Butler Township Police** 

Black Patches on Both Sleeves "Police" on Back

### **Butler County ESU Departments**

• Butler County \star

The Zelienople Police Department is the host of the Butler County ESU. The following agencies had representatives at the Butler rally:

- Adams Township Police (FB) (Officers Listed) \*
- Allegheny Township 📩
- Butler Township Police (FB) (Officers Listed) \*
- <u>City of Butler Police</u> (Officers Not Listed)
- Cranberry Township Police (FB) (Officers Listed) \*
- Jackson Township Police (Officers Listed) \*
- Middlesex Township (Officers Listed) \*
- <u>Penn Township Police</u> (FB) (Officers Not Listed) \*
- <u>Prospect Borough</u> Police (<u>FB</u>) (Officers Not Listed) <u>\*</u>
- <u>Saxonburg Borough Police</u> Officers Not Listed) **\***
- <u>Slippery Rock Borough Police</u> (Officers Listed) <u>\*</u>
- Zelienople Police Department (FB) (Officers Listed) \*
  - (\* Departments having personnel at the rally)