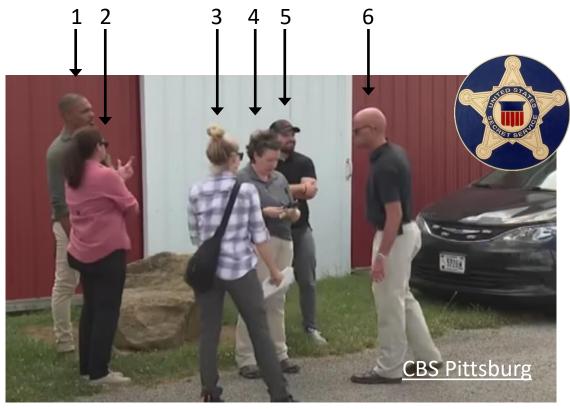

#### **Argument For Being Secret Service Operations**

- 1. In area of tents where operations were believed to be stationed
- 2. All three were wearing suits (Pittsburgh Office Attire)
- 3. Talking with a USSS Uniformed Division Police
- 4. All three had their guns drawn, but hid behind the truck

#### They Could Also Be An HIS Agents

HIS Special Agent

Secret Service Police Officer