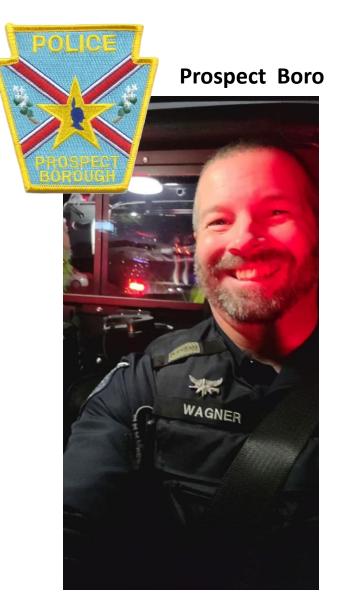

POLICE

Door 9

M500-010482

Matthew Wagner East Grandstand CS Prospect Boro, Butler County ESU

**BuC CS Team Leader** 

Ben Shaffer West Grandstand CS Washington Reg. SWAT

Sgt Gregory Nicol M AGR CS Monaca Boro Beaver County ESU