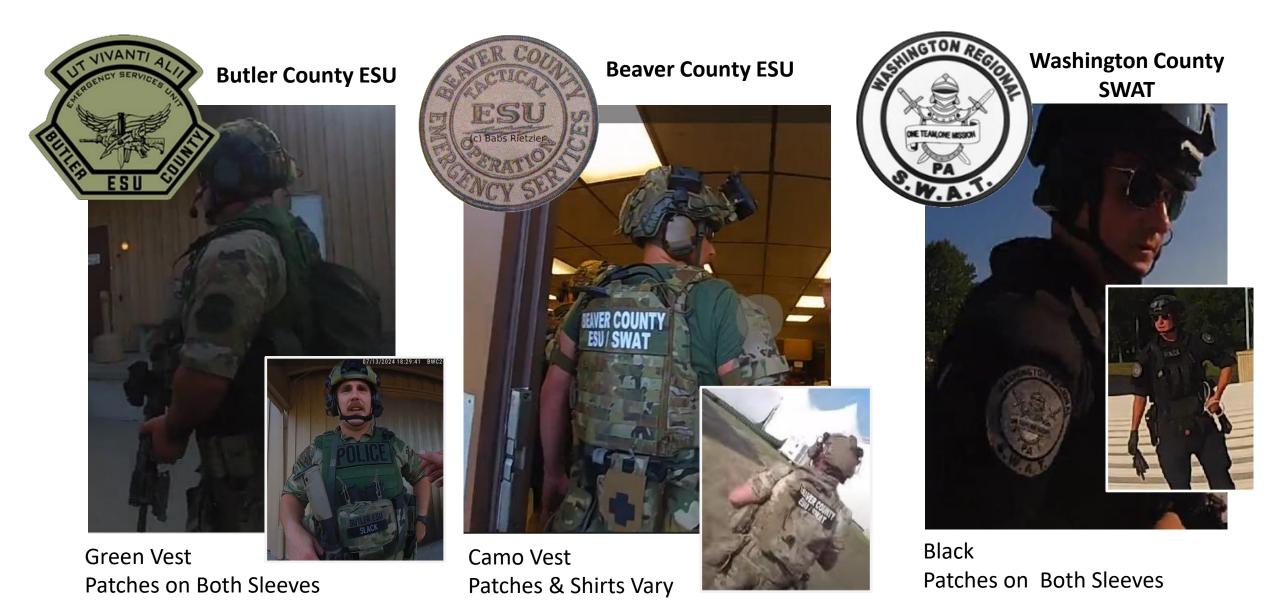

# **Uniforms – Local ESU/SWAT (1)**

# **Uniforms – Local ESU/SWAT (2)**

(Disclaimer: This information is provided for investigation identification purposes only. No blame or fault is intended or implied.)

**Ross Township Allegheny County**  **SWAT** 

# **Butler County ESU – CAT #1**

(Disclaimer: This information is provided for investigation identification purposes only. No blame or fault is intended or implied.)

Sgt. Edwards Lenz CAT #1 Command Adams Twp

# **Beaver County ESU - CAT #2 Team**

(Disclaimer: This information is provided for investigation identification purposes only. No blame or fault is intended or implied.)

Thomas Shane CAT #2 Command Beaver Cnty Sheriff

# WRSWAT - CAT #2

(Disclaimer: This information is provided for investigation identification purposes only. No blame or fault is intended or implied.)

Thomas McCarthy CAT #2 City of Monongahela

Ben Huminsky CAT #2 North Stratbane Twp