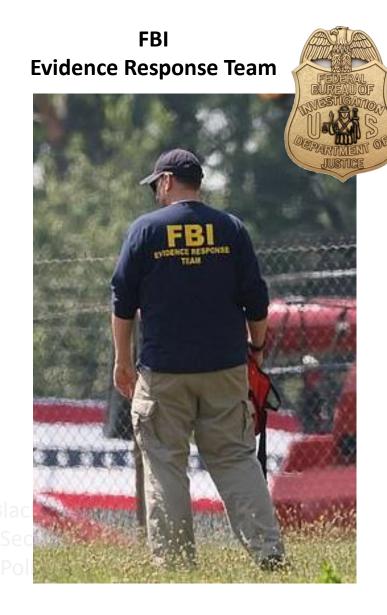

CIAN



#### **Counter Assault Team**

Helmets Assault Rifles Shoulder Patch Kevlar Body Armor





The Counter Assault Team (CAT) provides direct, tactical support to Secret Service protective details, including those of the president and vice president of the United States. CAT personnel receive advanced training in weapons handling, tactics and decision making. CAT's primary function is to divert, suppress and neutralize an organized attack against a protectee, motorcade or supported location. To accomplish their mission, CAT personnel conduct thorough tactical advance planning and extensive coordination with supporting tactical entities.

CAT members are selected from the ranks of special agents.



## **Uniforms - USSS Counter Snipers**











#### **Uniforms – Other Federal**









Website

#### **Uniforms – State**



(Disclaimer: This information is provided for investigation identification purposes only. No blame or fault is intended or implied.)

Insignia



Patches on Both Sleeves

≉ Lieutenant Colonel Major Captain -Lieutenant Sergeant 忩 Corporal Trooper  $\wedge$ First Class Trooper State Police Cadet





#### **Uniforms – County**









#### **Uniforms – Local (1)**





**Butler Township Police** 



Black Patches on Both Sleeves "Police" on Back





### **Uniforms – Local (2)**











#### **Uniforms – Local (3)**











# **Uniforms – Local ESU/SWAT (1)**







# **Uniforms – Local ESU/SWAT (2)**

(Disclaimer: This information is provided for investigation identification purposes only. No blame or fault is intended or implied.)



**Ros