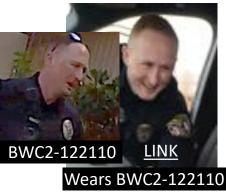

Pat Short CAT #2 City of Monongahela

Matthew Shaffer CAT #2 Cecil Twp

LINK<sup>®®</sup> BWC2-122110

Name Role Jurisdiction

Guy Kusak (No Assigned Role) Cecil Twp