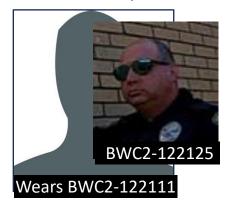

BeC ESU BC3

**10w** ► 1382\_202407131806\_... ► 1383\_202407131821\_... 15

BeC ESU BC2

Grassley Releases Additional Bodycam Footage

**Drew Blasko** 

| #  | Description                                | $\bigtriangleup$ | Act. Start |  |
|----|--------------------------------------------|------------------|------------|--|
| 1  | BWC2-122104 – 1. During Shooting           | +0.12            | 18:08:48   |  |
| 2  | BWC2-122104 – 2 At Greenhouses             | +0.12            | 19:07:22   |  |
| 3  | BWC2-122109, Calls Family – "Get Out"      | -0.01            | 18:15:08   |  |
| 4  | BWC2-122097, Guarding NW Tree              | -0.01            | 19:18:11   |  |
| 5  | BWC2-122111 – 1, Spots Crooks Walking Roof | -0.01            | 18:04:10   |  |
| 6  | BWC2-122111 – 2, Transports Witnesses      | -0.01            | 18:58:50   |  |
| 7  | M500-016197, Transports Witnesses          | -0.01            | 18:58:20   |  |
| 8  | BWC2-122125, Helps ESU Onto Shed & SS      | -0.01            | 18:12:15   |  |
| 9  | BWC2-122110, Propped Up, Sees Crooks       | -0.01            | 18:00:01   |  |
| 10 | M500-010482, (Unit 5) Views Door 9         | -0.01            | 18:06:35   |  |
| 11 | BWC2-122117 -1, Why Weren't We on Roof?    | -0.01            | 18:21:54   |  |
| 12 | BWC2-122117 -2, Interviews Witnesses       | -0.01            | 19:00:01   |  |
| 13 | BeC ESU 1, Roof                            | +1:39            | 18:25:16   |  |
| 14 | BeC ESU 2, Roof                            | +1:39            | 18:47:30   |  |
| 15 | BeC ESU 3, Roof                            | +1:39            | 19:06:33   |  |