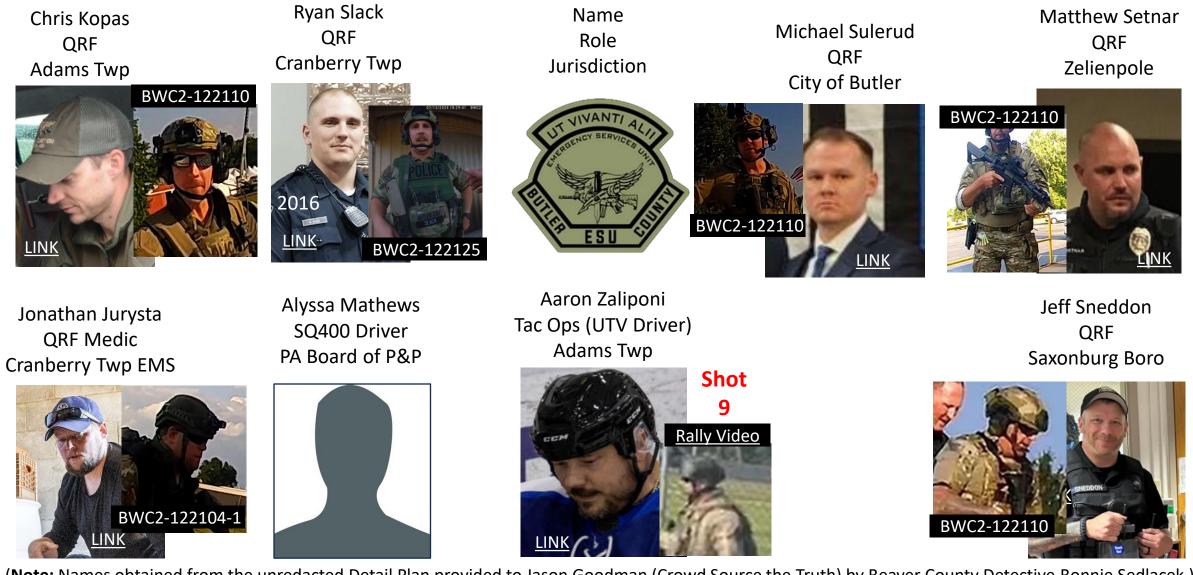

### **Butler County ESU – QRF**

VegasPatriot

(Disclaimer: This information is provided for investigation identification purposes only. No blame or fault is intended or implied.)