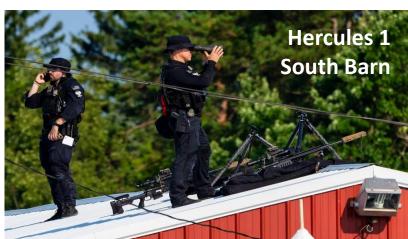

#### **USSS Counter-Snipers**

(Disclaimer: This information is provided for investigation identification purposes only. No blame or fault is intended or implied.)

Unknown Counter-Sniper Hercules 2

Unknown Counter-Sniper Hercules 2

Name Role Team

John Marciniak Counter-Sniper Hercules 1

Lead CS

D. King Counter-Sniper Hercules 1

Fired Shot 10

"At the Secret Service on our Counter Sniper Team we operate as a shootershooter role. We don't operate within the shooters spotter role. And that's very specific so that if a -- if one of us was shot, the other could continue to fight." (Hercules 2 CS, <u>HSGAC Interview</u> <u>Transcript</u>, Pg. 27)

John Marciniak was the Secret Service's lead counter-sniper at the rally. (Source: <u>NYT</u>)