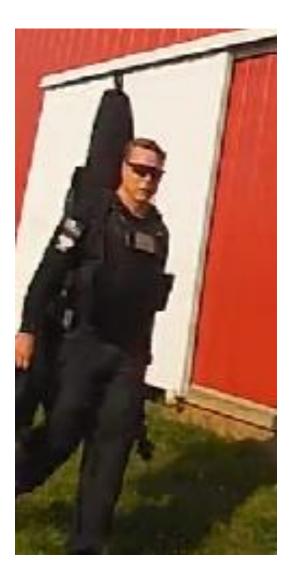

# **Uniforms – USSS CAT**

(Disclaimer: This information is provided for investigation identification purposes only. No blame or fault is intended or implied.)

CHIEF

ASSISTANT CHIEF

DEPUTY CHIEF

INSPECTOR

CAPTAIN

#### **Counter Assault Team**

Helmets Assault Rifles Shoulder Patch Kevlar Body Armor

The Counter Assault Team (CAT) provides direct, tactical support to Secret Service protective details, including those of the president and vice president of the United States. CAT personnel receive advanced training in weapons handling, tactics and decision making. CAT's primary function is to divert, suppress and neutralize an organized attack against a protectee, motorcade or supported location. To accomplish their mission, CAT personnel conduct thorough tactical advance planning and extensive coordination with supporting tactical entities.

CAT members are selected from the ranks of special agents.