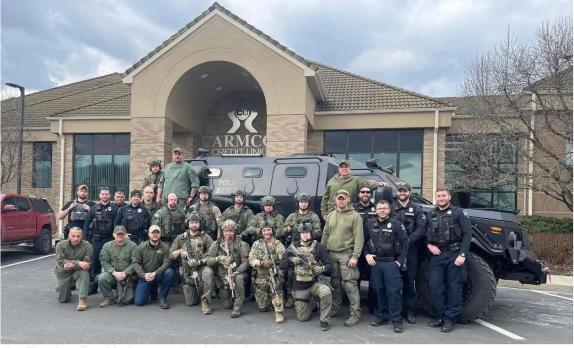

#### **Butler County ESU Team**

Butler County ESU Active Shooter Training Monday, February 20, 2023 comprised of several Butler City Officers, other Officers throughout Butler County, other Emergency Personnel throughout Butler County in cooperation with the Butler Armco Federal Credit Union, Butler City Police Department and others conducted an active shooter training.