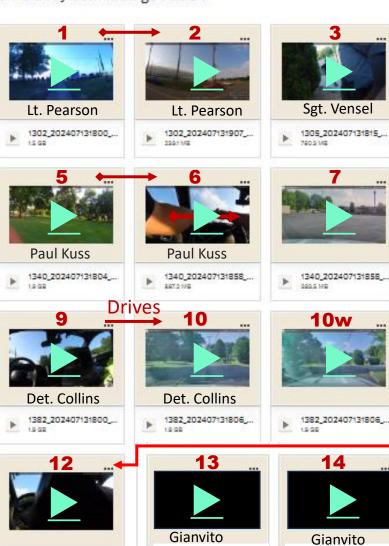

#### **LEO (Bodycam) Videos**

28 ~

#### BTPD Body Cam footage 7.13.24

► 1383\_202407131900\_...

BeC ESU BC1

۶

1306\_202407131918\_... 212.9 MB

1345\_202407131812\_... ۴

15.98

Gianvito

BeC ESU BC3

**10w** ► 1382\_202407131806\_... ► 1383\_202407131821\_... 15

BeC ESU BC2

Grassley Releases Additional Bodycam Footage

**Drew Blasko** 

| #  | Description                                | $\bigtriangleup$ | Act. Start |  |
|----|--------------------------------------------|------------------|------------|--|
| 1  | BWC2-122104 – 1. During Shooting           | +0.12            | 18:08:48   |  |
| 2  | BWC2-122104 – 2 At Greenhouses             | +0.12            | 19:07:22   |  |
| 3  | BWC2-122109, Calls Family – "Get Out"      | -0.01            | 18:15:08   |  |
| 4  | BWC2-122097, Guarding NW Tree              | -0.01            | 19:18:11   |  |
| 5  | BWC2-122111 – 1, Spots Crooks Walking Roof | -0.01            | 18:04:10   |  |
| 6  | BWC2-122111 – 2, Transports Witnesses      | -0.01            | 18:58:50   |  |
| 7  | M500-016197, Transports Witnesses          | -0.01            | 18:58:20   |  |
| 8  | BWC2-122125, Helps ESU Onto Shed & SS      | -0.01            | 18:12:15   |  |
| 9  | BWC2-122110, Propped Up, Sees Crooks       | -0.01            | 18:00:01   |  |
| 10 | M500-010482, (Unit 5) Views Door 9         | -0.01            | 18:06:35   |  |
| 11 | BWC2-122117 -1, Why Weren't We on Roof?    | -0.01            | 18:21:54   |  |
| 12 | BWC2-122117 -2, Interviews Witnesses       | -0.01            | 19:00:01   |  |
| 13 | BeC ESU 1, Roof                            | +1:39            | 18:25:16   |  |
| 14 | BeC ESU 2, Roof                            | +1:39            | 18:47:30   |  |
| 15 | BeC ESU 3, Roof                            | +1:39            | 19:06:33   |  |

 $\triangle$  = Seconds ahead (+) or behind (-) actual time.