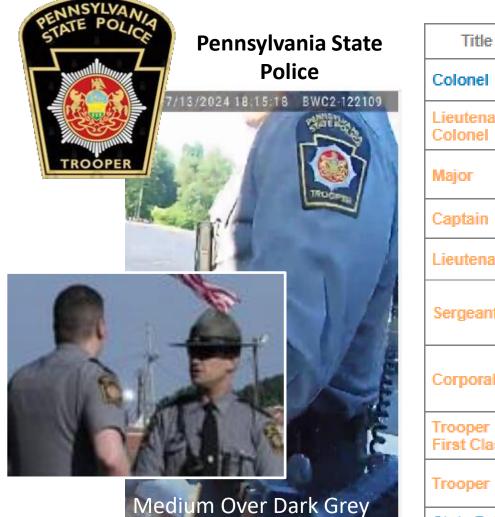

ctive details, including those of the president and vice president of the United States. CAT personnel receive advanced training in weapons handling, tactics and decision making. CAT's primary function is to divert, suppress and neutralize an organized attack against a protectee, motorcade or supported location. To accomplish their mission, CAT personnel conduct thorough tactical advance planning and extensive coordination with supporting tactical entities.

CAT members are selected from the ranks of special agents.



## **Uniforms - USSS Counter Snipers**











#### **Uniforms – Other Federal**









Website

#### **Uniforms – State**



(Disclaimer: This information is provided for investigation identification purposes only. No blame or fault is intended or implied.)

Insignia



Patches on Both Sleeves

≉ Lieutenant Colonel Major Captain -Lieutenant Sergeant 忩 Corporal Trooper  $\wedge$ First Class Trooper State Police Cadet





#### **Uniforms – County**









#### **Uniforms – Local (1)**





**Butler Township Police** 



Black Patches on Both Sleeves "Police" on Back





### **Uniforms – Local (2)**











#### **Uniforms – Local (3)**











# **Uniforms – Local ESU/SWAT (1)**







# **Uniforms – Local ESU/SWAT (2)**

(Disclaimer: This information is provided for investigation identification purposes only. No blame or fault is intended or implied.)



**Ross Township Allegheny County**  **SWAT** 

VegasPatriot

**Boro of Dravosburg Allegheny County** 



# **FBI Leadership**



(Disclaimer: This information is provided for investigation iden