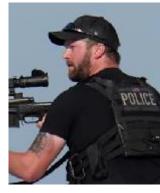

#### **USSS Counter-Snipers**

(Disclaimer: This information is provided for investigation identification purposes only. No blame or fault is intended or implied.)

Unknown Counter-Sniper Hercules 2

Unknown Counter-Sniper Hercules 2

Name Role Team

John Marciniak Counter-Sniper Hercules 1

Lead CS

D. King Counter-Sniper Hercules 1

Fired Shot 10

"At the Secret Service on our Counter Sniper Team we operate as a shootershooter role. We don't operate within the shooters spotter role. And that's very specific so that if a -- if one of us was shot, the other could continue to fight." (Hercules 2 CS, <u>HSGAC Interview</u> <u>Transcript</u>, Pg. 27)

John Marciniak was the Secret Service's lead counter-sniper at the rally. (Source: <u>NYT</u>)