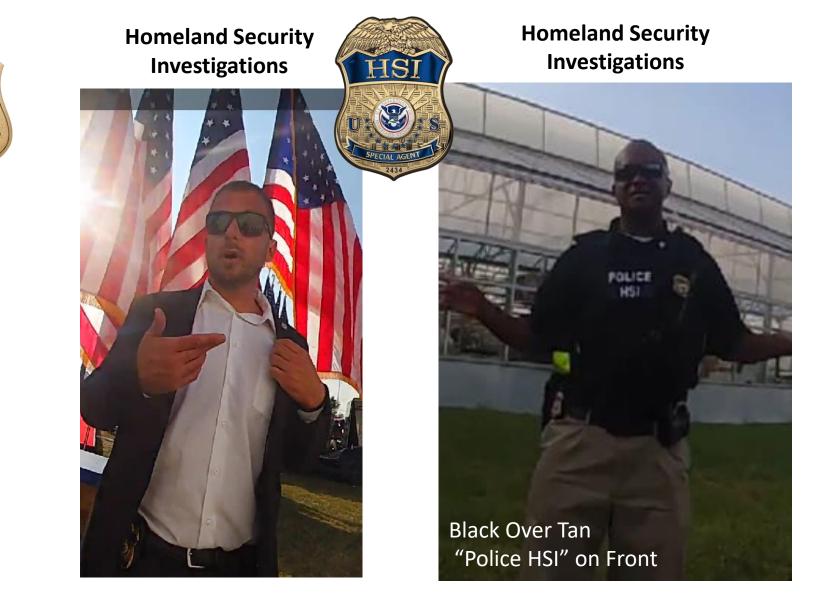

#### They Could Also Be An HIS Agents

HIS Special Agent

Secret Service Police Officer