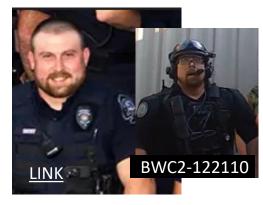

POLICE

Door 9

M500-010482

Matthew Wagner East Grandstand CS Prospect Boro, Butler County ESU

**BuC CS Team Leader** 

Ben Shaffer West Grandstand CS Washington Reg. SWAT

Sgt Gregory Nicol M AGR CS Monaca Boro Beaver County ESU

LINK

Jason Woods AGR CS Economy Boro Beaver County ESU

**Spotted the Patsy** 

**BeC ESU Lead Sharpshooter** 