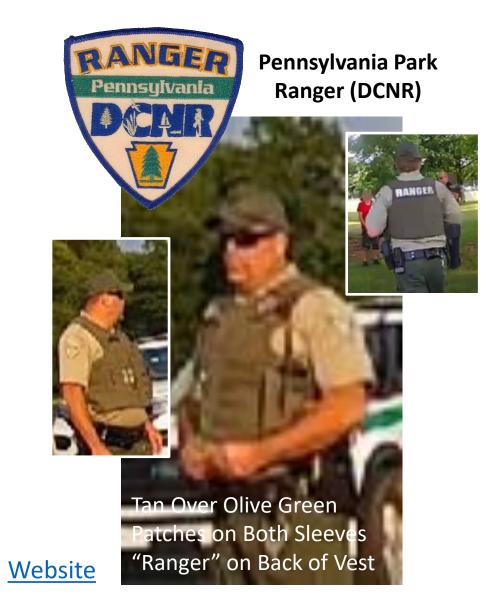

ctics and decision making. CAT's primary function is to divert, suppress and neutralize an organized attack against a protectee, motorcade or supported location. To accomplish their mission, CAT personnel conduct thorough tactical advance planning and extensive coordination with supporting tactical entities.

CAT members are selected from the ranks of special agents.



## **Uniforms - USSS Counter Snipers**











#### **Uniforms – Other Federal**









Website

#### **Uniforms – State**



(Disclaimer: This information is provided for investigation identification purposes only. No blame or fault is intended or implied.)

Insignia



Patches on Both Sleeves

≉ Lieutenant Colonel Major Captain -Lieutenant Sergeant 忩 Corporal Trooper  $\wedge$ First Class Trooper State Police Cadet





#### **Uniforms – County**









#### **Uniforms – Local (1)**





**Butler Township Police** 



Black Patches on Both Sleeves "Police" on Back





### **Uniforms – Local (2)**











#### **Uniforms – Local (3)**











# **Uniforms – Local ESU/SWAT (1)**







# **Uniforms – Local ESU/SWAT (2)**

(Disclaimer: This information is provided for investigation identification purposes only. No blame or fault is intended or implied.)



**Ross Township Allegheny County**  **SWAT** 

VegasPatriot

**Boro of Dravosburg Allegheny County** 



# **FBI Leadership**



(Disclaimer: This information is provided for investigation identification purposes only. No blame or fault is intended or implied.)

Christopher Wray Director



Paul Abbate Deputy Director



Name Role



Robert We