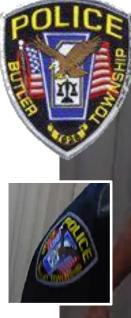

#### **Uniforms – Local (1)**

**Butler Township Police** 

Black Patches on Both Sleeves "Police" on Back