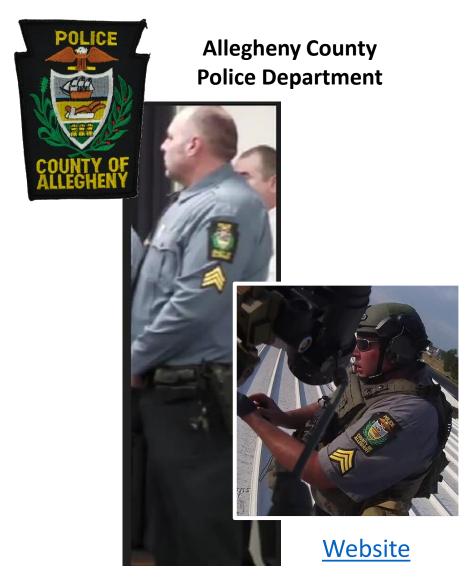

mary function is to divert, suppress and neutralize an organized attack against a protectee, motorcade or supported location. To accomplish their mission, CAT personnel conduct thorough tactical advance planning and extensive coordination with supporting tactical entities.

CAT members are selected from the ranks of special agents.



## **Uniforms - USSS Counter Snipers**











#### **Uniforms – Other Federal**









Website

#### **Uniforms – State**



(Disclaimer: This information is provided for investigation identification purposes only. No blame or fault is intended or implied.)

Insignia



Patches on Both Sleeves

≉ Lieutenant Colonel Major Captain -Lieutenant Sergeant 忩 Corporal Trooper  $\wedge$ First Class Trooper State Police Cadet





#### **Uniforms – County**









#### **Uniforms – Local (1)**





**Butler Township Police** 



Black Patches on Both Sleeves "Police" on Back





### **Uniforms – Local (2)**











#### **Uniforms – Local (3)**











# **Uniforms – Local ESU/SWAT (1)**







# **Uniforms – Local ESU/SWAT (2)**

(Disclaimer: This information is provided for investigation identification purposes only. No blame or fault is intended or implied.)



**Ross Township Allegheny County**  **SWAT** 

VegasPatriot

**Boro of Dravosburg Allegheny County** 



# **FBI Leadership**



(Disclaimer: This information is provided for investigation identification purposes only. No blame or fault is intended or implied.)

Christopher Wray Director



Paul Abbate Deputy Director



Name Role



Robert Wells Exec. Asst. Director



Kevin Ro