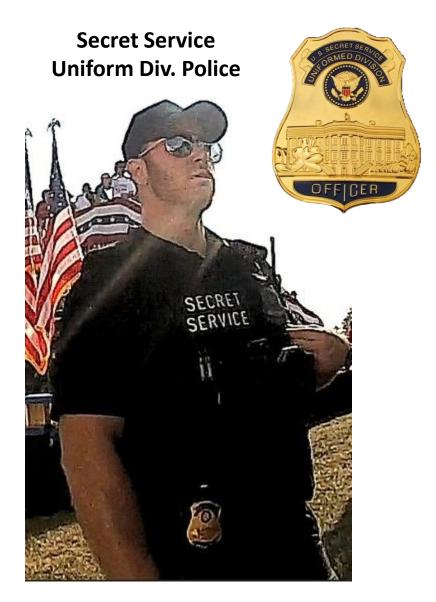

## **Uniforms – USSS Police**

(Disclaimer: This information is provided for investigation identification purposes only. No blame or fault is intended or implied.)

SERGEANT / SERGEANT-TECHNICIAN

OFFICER / OFFICER-TECHNICIAN

Shoulder Patch On Left Arm