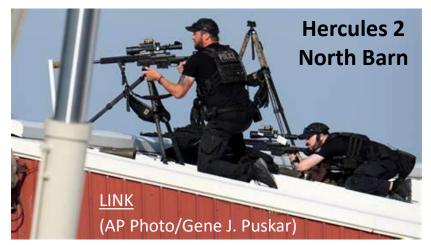

#### **USSS Counter-Snipers**

(Disclaimer: This information is provided for investigation identification purposes only. No blame or fault is intended or implied.)

Unknown Counter-Sniper Hercules 2

Unknown Counter-Sniper Hercules 2

Name Role Team

John Marciniak Counter-Sniper Hercules 1

Lead CS

D. King Counter-Sniper Hercules 1

Fired Shot 10

"At the Secret Service on our Counter Sniper Team we operate as a shootershooter role. We don't operate within the shooters spotter role. And that's very specific so that if a -- if one of us was shot, the other could continue to fight." (Hercules 2 CS, <u>HSGAC Interview</u> <u>Transcript</u>, Pg. 27)

John Marciniak was the Secret Service's lead counter-sniper at the rally. (Source: <u>NYT</u>)