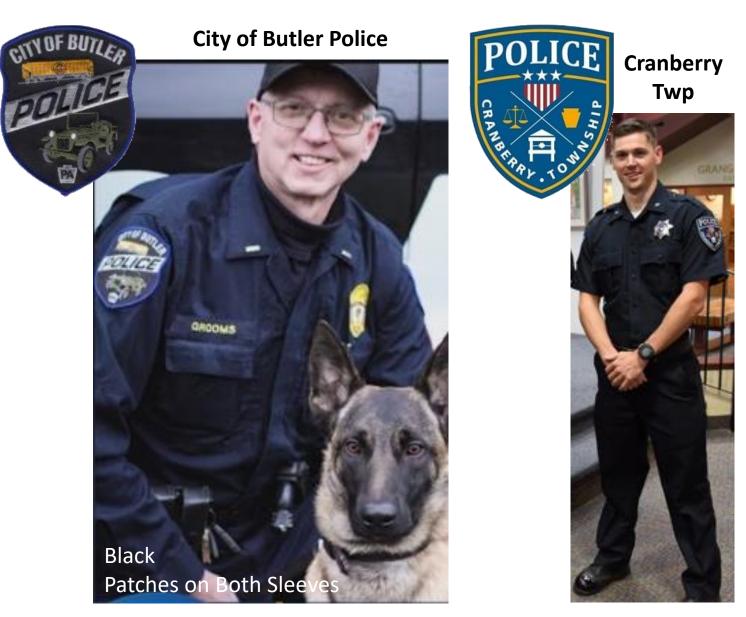

#### **City of Butler Police**

#### **Uniforms – Local (1)**

**Butler Township Police** 

Black Patches on Both Sleeves "Police" on Back