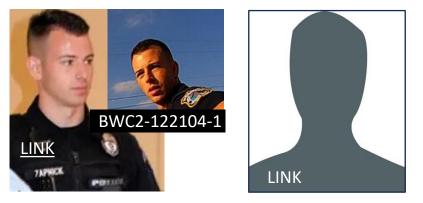

Pat Short CAT #2 City of Monongahela

Matthew Shaffer CAT #2 Cecil Twp

LINK<sup>®®</sup> BWC2-122110

Name Role Jurisdiction

Guy Kusak (No Assigned Role) Cecil Twp