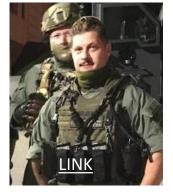

#### **Counter Assault Team**

Helmets Assault Rifles Shoulder Patch Kevlar Body Armor

The Counter Assault Team (CAT) provides direct, tactical support to Secret Service protective details, including those of the president and vice president of the United States. CAT personnel receive advanced training in weapons handling, tactics and decision making. CAT's primary function is to divert, suppress and neutralize an organized attack against a protectee, motorcade or supported location. To accomplish their mission, CAT personnel conduct thorough tactical advance planning and extensive coordination with supporting tactical entities.

CAT members are selected from the ranks of special agents.