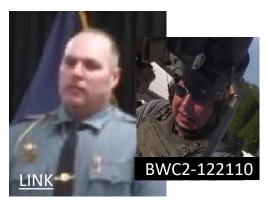

Pat Short CAT #2 City of Monongahela

Matthew Shaffer CAT #2 Cecil Twp

LINK<sup>®®</sup> BWC2-122110

Name Role Jurisdiction

Guy Kusak (No Assigned Role) Cecil Twp