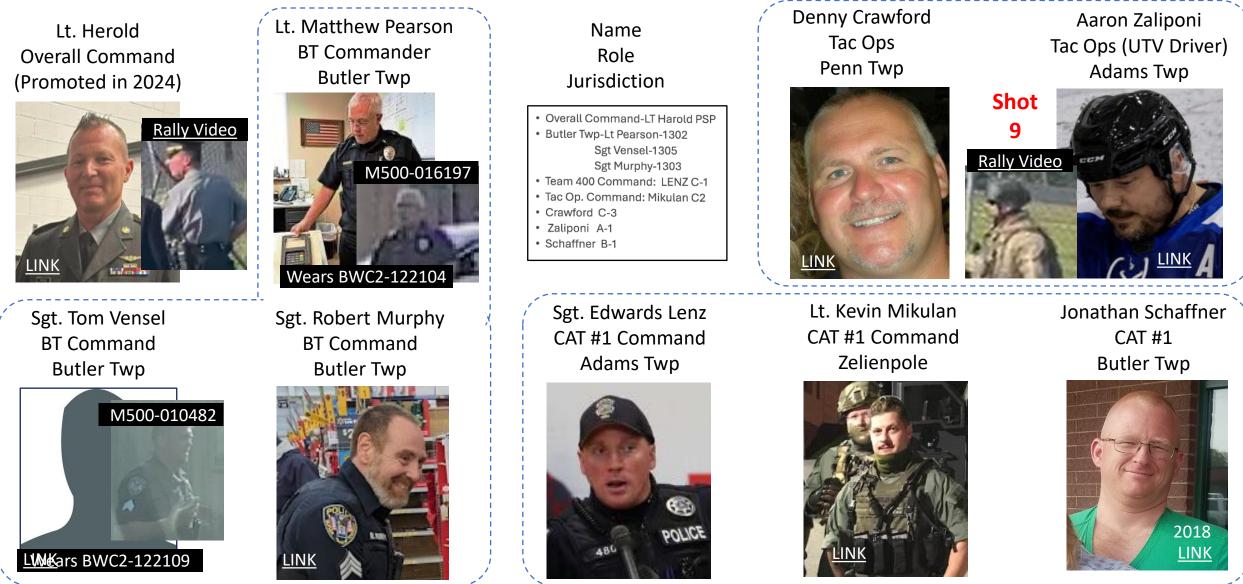

# **Command & Control Staff**

(Disclaimer: This information is provided for investigation identification purposes only. No blame or fault is intended or implied.)

# **Butler County ESU – CAT #1**

(Disclaimer: This information is provided for investigation identification purposes only. No blame or fault is intended or implied.)

Sgt. Edwards Lenz CAT #1 Command Adams Twp

Nico Soler CAT #1/TEMS Ops Butler Mem. Hos.

Jonathan Schaffner CAT #1 Butler Twp

Chief Joe Beachem AR400 Driver Saxonburg Boro

Name Role Jurisdiction

Kory Fleming CAT #1 City of Butler

Nate Oesterling CAT #1 Saxonburg Boro

Michel Vasiladiotis-Nicol CAT #2 (TEMS) Beaver Cnty ESU

Lt. Kevin Mikulan CAT #2 Command Zelienpole

Ray McDonald SQ200 Driver Agency Unknown

Name Role Jurisdiction

Joseph O'Sche CAT #2 Beaver Cnty Sheriff