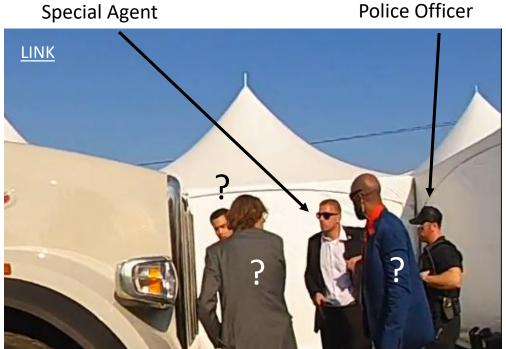

#### **Argument For Being Secret Service Operations**

- 1. In area of tents where operations were believed to be stationed
- 2. All three were wearing suits (Pittsburgh Office Attire)
- 3. Talking with a USSS Uniformed Division Police
- 4. All three had their guns drawn, but hid behind the truck

#### They Could Also Be An HIS Agents

HIS Special Agent

Secret Service Police Officer