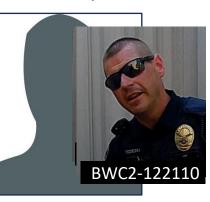

Pat Short CAT #2 City of Monongahela

Matthew Shaffer CAT #2 Cecil Twp

LINK<sup>®®</sup> BWC2-122110

Name Role Jurisdiction

Guy Kusak (No Assigned Role) Cecil Twp

BeC ESU BC3

**10w** ► 1382\_202407131806\_... ► 1383\_202407131821\_... 15

BeC ESU BC2

Grassley Releases Additional Bodycam Footage

**Drew Blasko** 

| #  | Description                                | $\bigtriangleup$ | Act. Start |  |
|----|--------------------------------------------|------------------|------------|--|
| 1  | BWC2-122104 – 1. During Shooting           | +0.12            | 18:08:48   |  |
| 2  | BWC2-122104 – 2 At Greenhouses             | +0.12            | 19:07:22   |  |
| 3  | BWC2-122109, Calls Family – "Get Out"      | -0.01            | 18:15:08   |  |
| 4  | BWC2-122097, Guarding NW Tree              | -0.01            | 19:18:11   |  |
| 5  | BWC2-122111 – 1, Spots Crooks Walking Roof | -0.01            | 18:04:10   |  |
| 6  | BWC2-122111 – 2, Transports Witnesses      | -0.01            | 18:58:50   |  |
| 7  | M500-016197, Transports Witnesses          | -0.01            | 18:58:20   |  |
| 8  | BWC2-122125, Helps ESU Onto Shed & SS      | -0.01            | 18:12:15   |  |
| 9  | BWC2-122110, Propped Up, Sees Crooks       | -0.01            | 18:00:01   |  |
| 10 | M500-010482, (Unit 5) Views Door 9         | -0.01            | 18:06:35   |  |
| 11 | BWC2-122117 -1, Why Weren't We on Roof?    | -0.01            | 18:21:54   |  |
| 12 | BWC2-122117 -2, Interviews Witnesses       | -0.01            | 19:00:01   |  |
| 13 | BeC ESU 1, Roof                            | +1:39            | 18:25:16   |  |
| 14 | BeC ESU 2, Roof                            | +1:39            | 18:47:30   |  |
| 15 | BeC ESU 3, Roof                            | +1:39            | 19:06:33   |  |