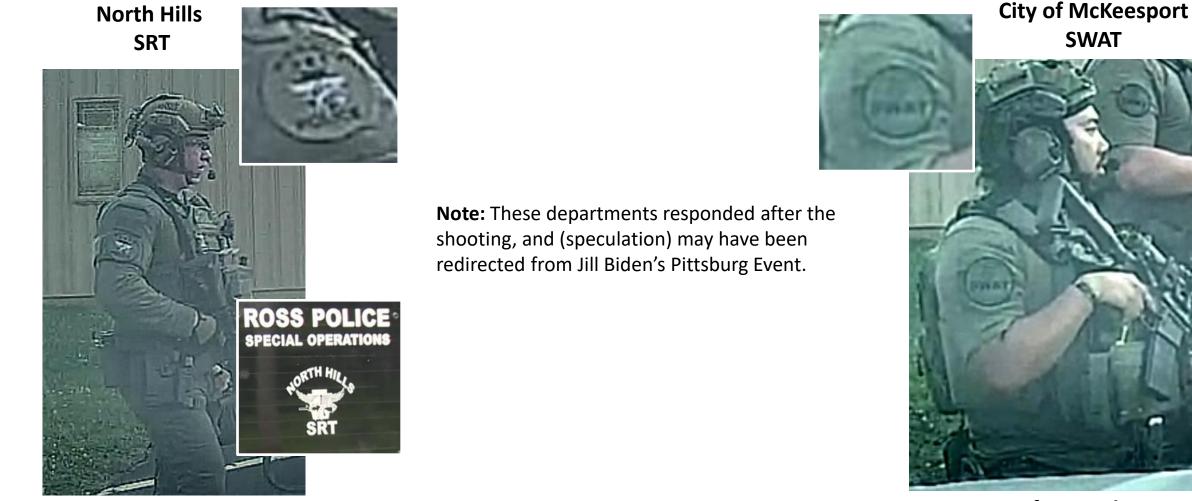

# **Uniforms – Local ESU/SWAT (2)**

(Disclaimer: This information is provided for investigation identification purposes only. No blame or fault is intended or implied.)

**Ross Township Allegheny County**  **SWAT** 

VegasPatriot

**Boro of Dravosburg Allegheny County** 

#### **Other Counties' Departments**

- <u>Allegheny County</u> (Does Not List Officers) \*
  - <u>City of McKeesport</u> \*
  - <u>Ross Township (North Hills)</u> \*
- Armstrong County
- Clarion County
- Crawford County
- Lawrence County
- Mercer County
- Venango County
- Westmoreland County