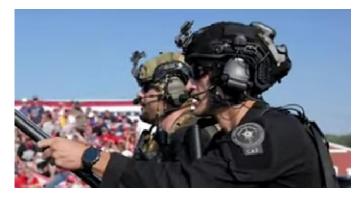

## **Uniforms - USSS Counter Snipers**

#### **USSS Counter-Snipers**

(Disclaimer: This information is provided for investigation identification purposes only. No blame or fault is intended or implied.)

Unknown Counter-Sniper Hercules 2

Unknown Counter-Sniper Hercules 2

Name Role Team

John Marciniak Counter-Sniper Hercules 1

Lead CS

D. King Counter-Sniper Hercules 1

Fired Shot 10

"At the Secret Service on our Counter Sniper Team we operate as a shootershooter role. We don't operate within the shooters spotter role. And that's very specific so that if a -- if one of us was shot, the other could continue to fight." (Hercules 2 CS, <u>HSGAC Interview</u> <u>Transcript</u>, Pg. 27)

John Marciniak was the Secret Service's lead counter-sniper at the rally. (Source: <u>NYT</u>)