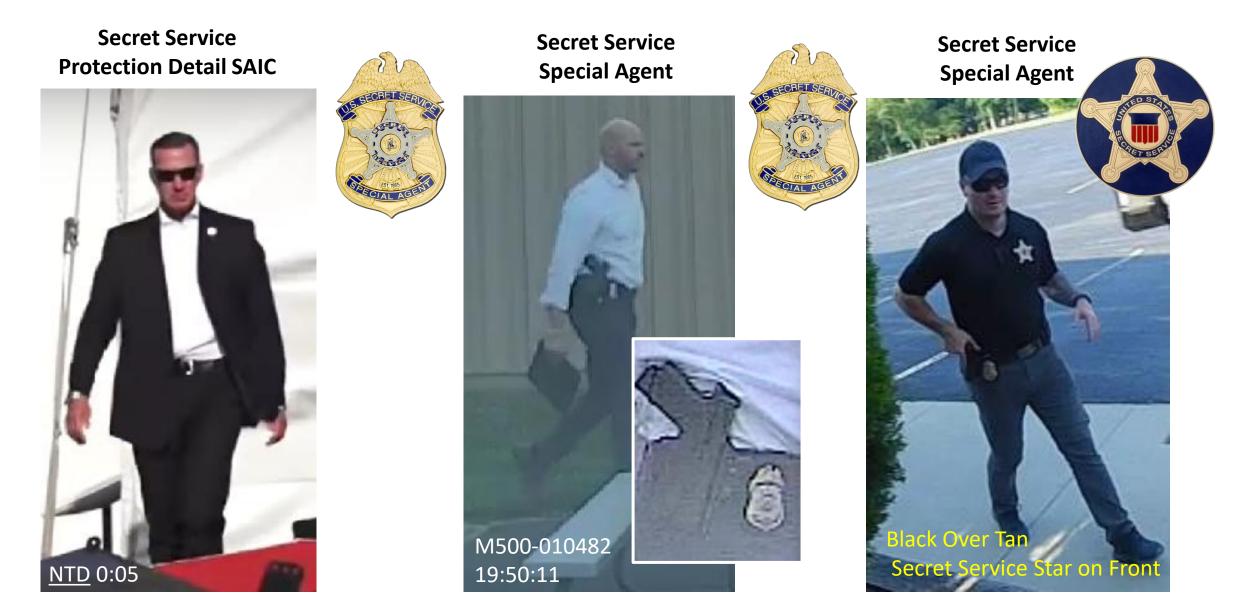

oci<br>Soci<br>Soci<br>Soci<br>Soci<br>Soci<br>Soci<br>Soci<br>Soci<br>Soci<br>Soci<br>Soci<br>Soci<br>Soci<br>Soci<br>Soci<br>Soci<br>Soci<br>Soci<br>Soci<br>Soci<br>Soci<br>Soci<br>Soci<br>Soci<br>Soci<br>Soci<br>Soci<br>Soci<br>Soci<br>Soci<br>Soci<br>Soci<br>Soci<br>Soci<br>Soci<br>Soci<br>Soci<br>Soci<br>Soci | Note the Ta                          | oct ca Ladder Used at the Ra                                  |                   | Can-Am<br>High Defender                                   | 18:47:21 BWC2-1221 |



### **Tactical Vehicles (2)**



(Disclaimer: This information is provided for investigation identification purposes only. No blame or fault is intended or implied.)

COMMAND CENTER

Butler County ESU Command Center July 13, 2024





# **Uniforms – USSS Special Agents**







## **Uniforms – USSS Police**



(Disclaimer: This information is provided for investigation identification purposes only. No blame or fault is intended or implied.)





SERGEANT / SERGEANT-TECHNICIAN

OFFICER / OFFICER-TECHNICIAN





Shoulder Patch On Left Arm





# **Uniforms – USSS CAT**



(Disclaimer: This information is provided for investigation identification purposes only. No blame or fault is intended or implied.)



CHIEF

ASSISTANT CHIEF

DEPUTY CHIEF

INSPECTOR

CAPTAIN

LIEUTENANT

SERGEANT / SERGEANT-TECHNICIAN

OFFICER / OFFICER-TECHNICIAN



#### **Counter Assault Team**

Helmets Assault Rifles Shoulder Patch Kevlar Body Armor





The Counter Assault Team (CAT) provides direct, tactical support to Secret Service protective details, including those of the president