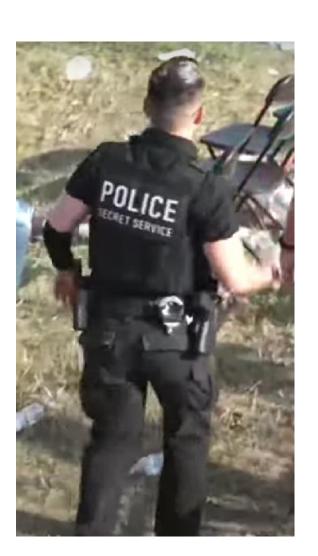

## **Uniforms – USSS Police**

(Disclaimer: This information is provided for investigation identification purposes only. No blame or fault is intended or implied.)

SERGEANT / SERGEANT-TECHNICIAN

OFFICER / OFFICER-TECHNICIAN

Shoulder Patch On Left Arm