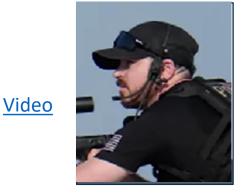

#### **USSS Counter-Snipers**

(Disclaimer: This information is provided for investigation identification purposes only. No blame or fault is intended or implied.)

Unknown Counter-Sniper Hercules 2

Unknown Counter-Sniper Hercules 2

Name Role Team

John Marciniak Counter-Sniper Hercules 1

Lead CS

D. King Counter-Sniper Hercules 1

Fired Shot 10

"At the Secret Service on our Counter Sniper Team we operate as a shootershooter role. We don't operate within the shooters spotter role. And that's very specific so that if a -- if one of us was shot, the other could continue to fight." (Hercules 2 CS, <u>HSGAC Interview</u> <u>Transcript</u>, Pg. 27)

John Marciniak was the Secret Service's lead counter-sniper at the rally. (Source: <u>NYT</u>)