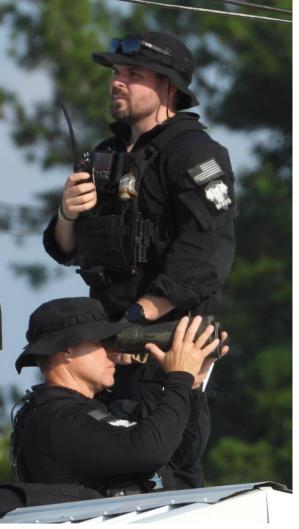

## **Uniforms - USSS Counter Snipers**

#### **USSS Counter-Snipers**

(Disclaimer: This information is provided for investigation identification purposes only. No blame or fault is intended or implied.)

Unknown Counter-Sniper Hercules 2

Unknown Counter-Sniper Hercules 2

Name Role Team

John Marciniak Counter-Sniper Hercules 1

Lead CS

D. King Counter-Sniper Hercules 1

Fired Shot 10

"At the Secret Service on our Counter Sniper Team we operate as a shootershooter role. We don't operate within the shooters spotter role. And that's very specific so that if a -- if one of us was shot, the other could continue to fight." (Hercules 2 CS, <u>HSGAC Interview</u> <u>Transcript</u>, Pg. 27)

John Marciniak was the Secret Service's lead counter-sniper at the rally. (Source: <u>NYT</u>)