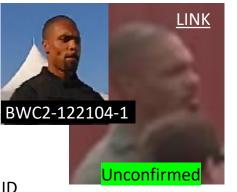

Name Role Team

John Marciniak Counter-Sniper Hercules 1

Lead CS

D. King Counter-Sniper Hercules 1

Fired Shot 10

"At the Secret Service on our Counter Sniper Team we operate as a shootershooter role. We don't operate within the shooters spotter role. And that's very specific so that if a -- if one of us was shot, the other could continue to fight." (Hercules 2 CS, <u>HSGAC Interview</u> <u>Transcript</u>, Pg. 27)

John Marciniak was the Secret Service's lead counter-sniper at the rally. (Source: <u>NYT</u>)