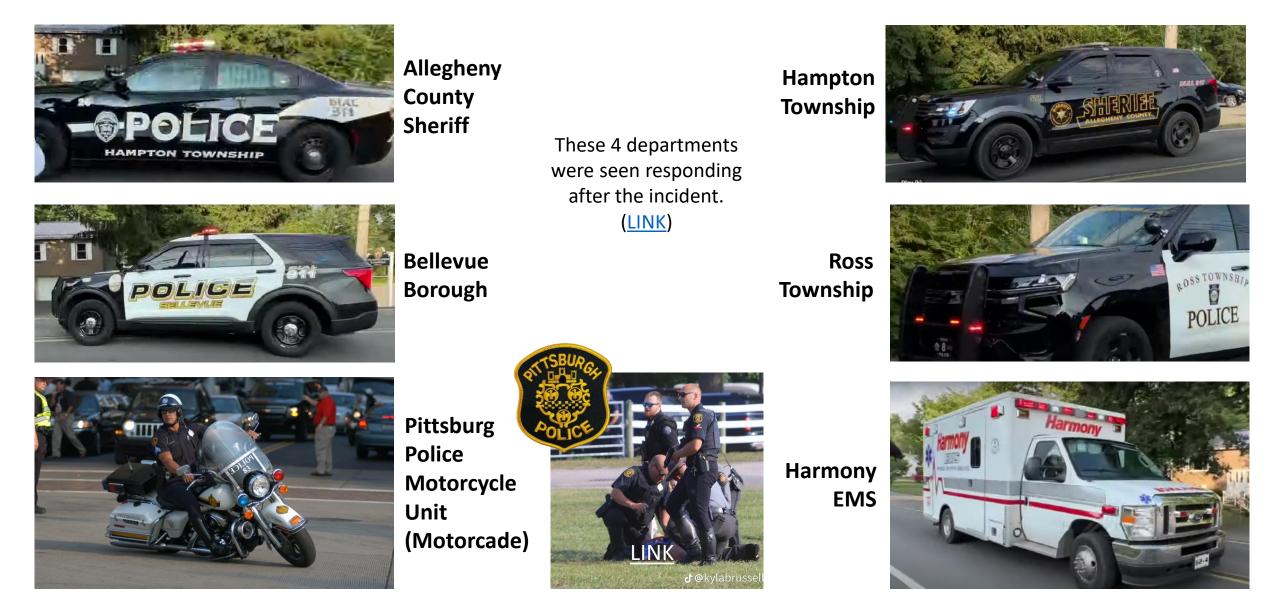

37. Federal & State Departments
- 38. Butler County ESU Departments
- 39. Beaver County ESU Departments
- 40. Washington Police Departments
- 41. Other Counties' Departments

Thank you to all of the Peak Prosperity contributors (listed alphabetically below) who helped with identifying the members of various police departments.





#### Law Enforcement Vehicles (1)



(Disclaimer: This information is provided for investigation identification purposes only. No blame or fault is intended or implied.)

#### **Butler Township**



#### **City of Butler Police**



#### **Butler County Sheriff**





#### Township Middlesex Twp



#### Pennsylvania State Police (Current)



#### Pennsylvania State Police (2024)





#### Pennsylvania Park Ranger (DCNR)





#### Law Enforcement Vehicles (2)







# **Tactical Vehicles (1)**



| Personnel   COUNTER ASSAULT AR400 QRF Team UTV/SQ400            |                                                                | <b>Personnel</b><br>COUNTER ASSAULT #2<br>Beaver ESU Bearcat Must be SQ200