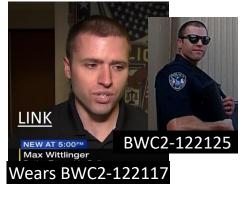

Jason Giallorenzo

(No Role Assigned)

Adam Twp

Max Wittinger (No Assigned Role) Butler Twp

K9 Kiko (No Assigned Role) Adam Twp

Name Role Jurisdiction

Sgt. Jim Sasse (No Role Assigned) Butler Twp

David Tedeski (No Assigned Role) Butler Twp

BeC ESU BC3

**10w** ► 1382\_202407131806\_... ► 1383\_202407131821\_... 15

BeC ESU BC2

Grassley Releases Additional Bodycam Footage

**Drew Blasko** 

| #  | Description                                | $\bigtriangleup$ | Act. Start |  |
|----|--------------------------------------------|------------------|------------|--|
| 1  | BWC2-122104 – 1. During Shooting           | +0.12            | 18:08:48   |  |
| 2  | BWC2-122104 – 2 At Greenhouses             | +0.12            | 19:07:22   |  |
| 3  | BWC2-122109, Calls Family – "Get Out"      | -0.01            | 18:15:08   |  |
| 4  | BWC2-122097, Guarding NW Tree              | -0.01            | 19:18:11   |  |
| 5  | BWC2-122111 – 1, Spots Crooks Walking Roof | -0.01            | 18:04:10   |  |
| 6  | BWC2-122111 – 2, Transports Witnesses      | -0.01            | 18:58:50   |  |
| 7  | M500-016197, Transports Witnesses          | -0.01            | 18:58:20   |  |
| 8  | BWC2-122125, Helps ESU Onto Shed & SS      | -0.01            | 18:12:15   |  |
| 9  | BWC2-122110, Propped Up, Sees Crooks       | -0.01            | 18:00:01   |  |
| 10 | M500-010482, (Unit 5) Views Door 9         | -0.01            | 18:06:35   |  |
| 11 | BWC2-122117 -1, Why Weren't We on Roof?    | -0.01            | 18:21:54   |  |
| 12 | BWC2-122117 -2, Interviews Witnesses       | -0.01            | 19:00:01   |  |
| 13 | BeC ESU 1, Roof                            | +1:39            | 18:25:16   |  |
| 14 | BeC ESU 2, Roof                            | +1:39            | 18:47:30   |  |
| 15 | BeC ESU 3, Roof                            | +1:39            | 19:06:33   |  |