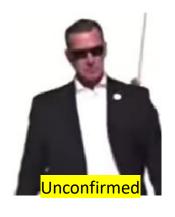

#### **Secret Service Protection Detail**

(**Disclaimer:** This information is provided for investigation identification purposes only. No blame or fault is intended or implied.)

Sean Curran SAIC

Matthew Piant Deputy SAIC

Unknown
Site Lead

"Sean Curran, the detail leader and top boss of Trump's regular 60-member protective team, and his deputy, Matthew Piant, complained of "rumors, innuendo and toxicity" among the detail, as well as "selfishness and immaturity.

Curran was one of the agents who quickly used their bodies as human shields to protect Trump in the iconic photo of the assassination attempt showing the former president raising his fist, bloody and defiant, against the backdrop of an American flag.