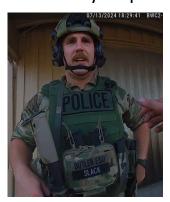

#### **Argument For Being Secret Service Operations**

- In area of tents where operations were believed to be stationed
- 2. All three were wearing suits (Pittsburg Office Attire)
- 3. Talking with a SS protection detail agent and a SS CAT member
- 4. All three had their guns drawn, but hid behind the truck

**Note:** Meredith and Myosoty are female names, and it's doubtful either of them are Eduardo Castro, Counter UAS Operator.