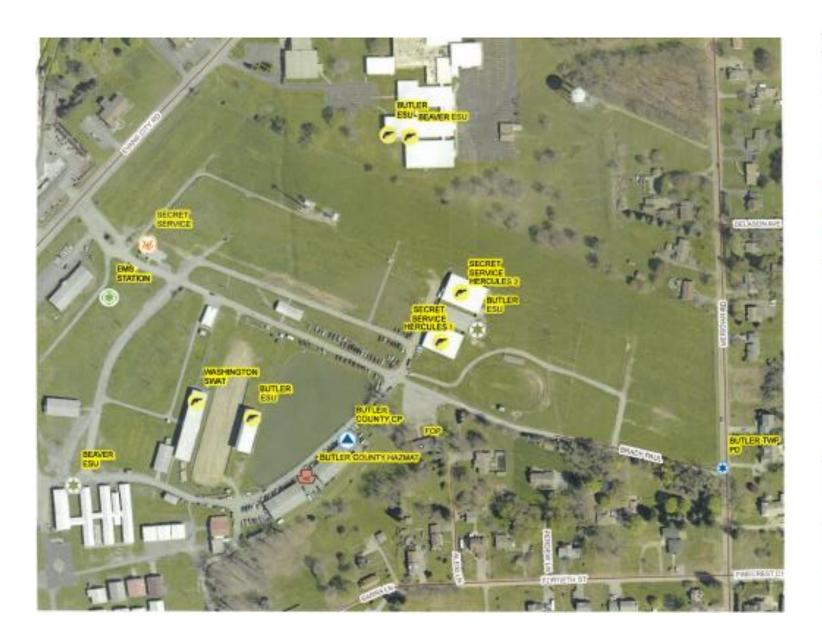

or implied.)

Ben Shaffer West Grandstand C-S WRSWAT



Thomas McCarthy
CAT #2
City of Monongahela



Ben Huminsky CAT #2 (Dept. Unknown)



Name Role or Cam Jurisdiction



Pat Short
CAT #2
City of Monongahela



Matthew Shaffer
CAT #2
Cecil Twp



Guy Kusak (?) (No Assigned Role) Cecil Twp





## **Washington County - Other**



(**Disclaimer:** This information is provided for investigation identification purposes only. No blame or fault is intended or implied.)

Name Role or Cam Jurisdiction





#### **Other Counties**



(**Disclaimer:** This information is provided for investigation identification purposes only. No blame or fault is intended or implied.)

Richard Painter (No Assigned Role) Allegheny County



Name Body or Dash Cam Jurisdiction





# **Area of Operations Map**









### **Butler County ESU Departments**



✓ Butler County 
★

The Zelienople Police Department is the host of the Butler County ESU. The following agencies had representatives at the Butler rally:

- ✓ Adams Township Police (Officers Listed) ★
- ✓ Allegheny Township ★
- ✓ <u>Butler Township Police</u> (Officers Listed) <u>★</u>
- ✓ <u>City of Butler Police</u> (Officers Not Listed) <u>\*</u>
- ✓ <u>Cranberry Township Police</u> (Officers Listed) <u>★</u>
- ✓ <u>Jackson Township Police</u> (Officers Listed) <u>\*</u>
- ✓ <u>Middlesex Township</u> (Officers Listed) <u>★</u>
- ✓ <u>Penn Township Police</u> (<u>FB</u>) (Officers Not Listed) <u>★</u>
- ✓ <u>Prospect Borough Police (FB)</u> (Officers Not Listed) <u>\*</u>
- ✓ <u>Saxonburg Borough Police</u> Officers Not Listed) <u>★</u>
- ✓