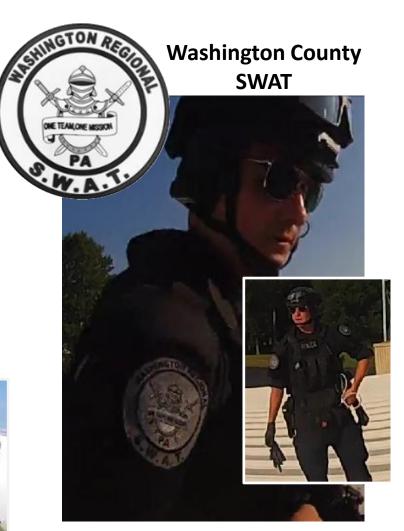

#### **Washington Regional SWAT - CAT #2 Team**

(**Disclaimer:** This information is provided for investigation identification purposes only. No blame or fault is intended or implied.)

Ben Shaffer West Grandstand C-S WRSWAT

Thomas McCarthy
CAT #2
City of Monongahela

Ben Huminsky CAT #2 (Dept. Unknown)

Name Role or Cam Jurisdiction

Pat Short
CAT #2
City of Monongahela

Matthew Shaffer
CAT #2
Cecil Twp

Guy Kusak (?) (No Assigned Role) Cecil Twp