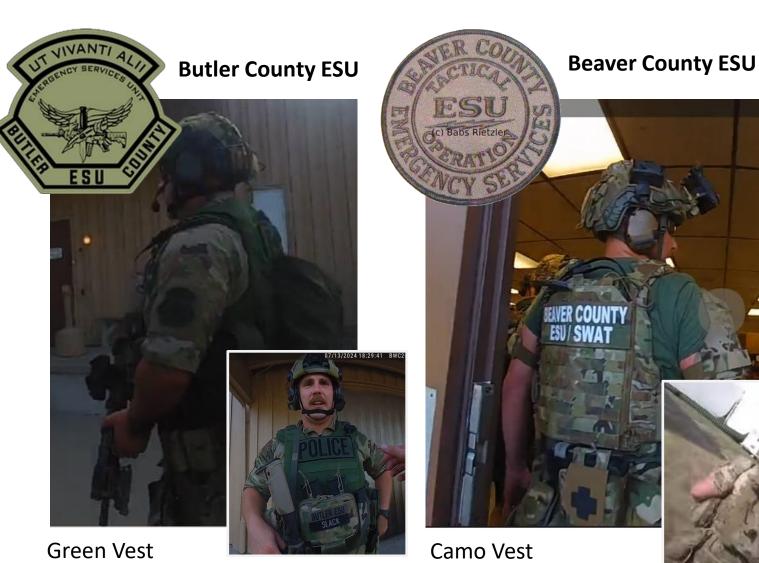

#### **Uniforms – Local ESU/SWAT**

(Disclaimer: This information is provided for investigation identification purposes only. No blame or fault is intended or implied.)

Patches on Both Sleeves

Patches & Shirts Vary

Black Patches on Both Sleeves