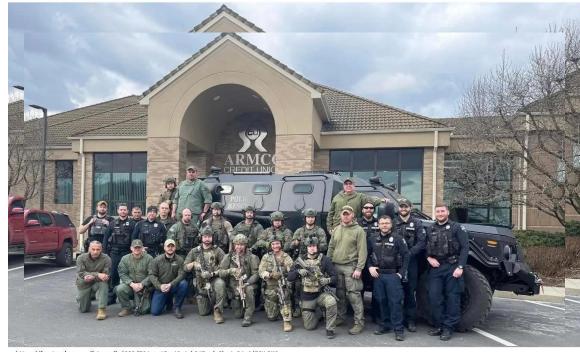

#### **Butler County ESU**

Butler County ESU Active Shooter Training Monday, February 20, 2023 comprised of several Butler City Officers, other Officers throughout Butler County, other Emergency Personnel throughout Butler County in cooperation with the Butler Armco Federal Credit Union, Butler City Police Department and others conducted an active shooter training.

https://img1.wsimg.com/isteam/ip/803d584e-a15c-42e1-b847-cda9ba4e94a6/ESU.F