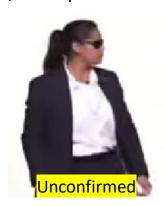

"That woman that we see, she was the shift lead. She was the one that a was running, she was the agent in charge number two. She is the one that conducted the advance, she did an abbreviated advance." (Source: <u>Gary Melton</u>)