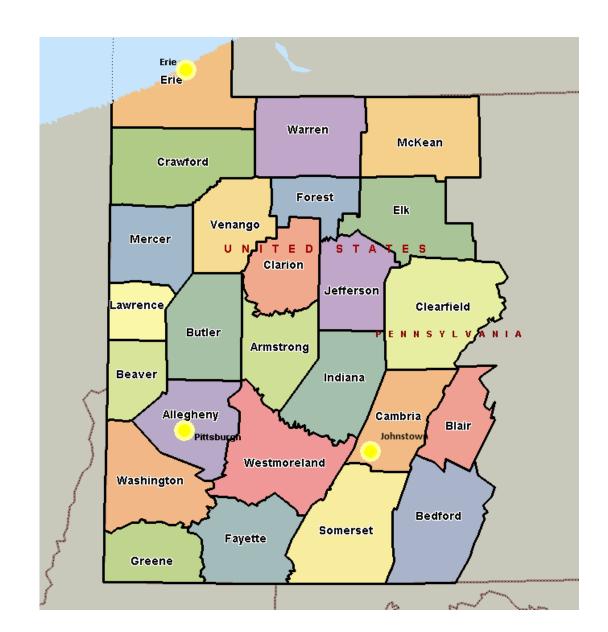

eaver Cnty. Coroner</u> (Officers Not Listed)





# **Washington Regional SWAT Departments**



✓ Washington County \*

The Washington Regional SWAT (WRSWAT) is registered with the IRS as a non-profit organization located in Cecil, Pennsylvania. The following agencies had representatives at the Butler rally:

- ✓ Cecil Twp (Cecil-Bishop) Police (Officers Listed) ★
- ✓ <u>City of Monongahela Police</u> (Some Officers Listed) \*
  - (\* Departments having personnel at the rally.)

**City of Monongahela Police Department** 





#### **Other Counties**



- ✓ Allegheny County (Does Not List Officers) \*
- ✓ Armstrong County
- ✓ Clarion County
- ✓ Crawford County
- ✓ Lawrence County
- ✓ Mercer County
- ✓ Venango County
- ✓ Westmoreland County

(\* Departments having personnel at the rally.)