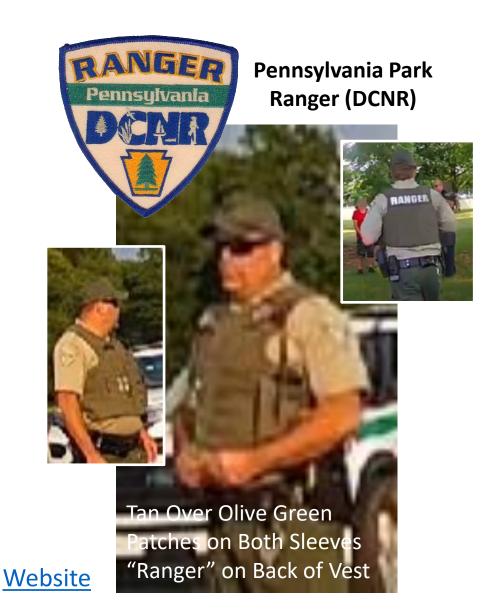

Penn Township

Middlesex Twp



Allegheny



Pennsylvania State Police (Current)



Pennsylvania State Police (2024)



Pennsylvania Park Ranger (DCNR)





#### Field Uniforms - Federal











## **Field Uniforms - SS Counter-Snipers**



Hercules 2 North Barn



Hercules 1
South Barn









#### **Field Uniforms - State**





| Title                  | Insignia |
|------------------------|----------|
| Colonel                | Y        |
| Lieutenant<br>Colonel  | *        |
| Major                  | *        |
| Captain                | 8 8      |
| Lieutenant             |          |
| Sergeant               | 禽        |
| Corporal               |          |
| Trooper<br>First Class |          |
| Trooper                |          |
| State Police<br>Cadet  |          |





## **Field Uniforms – County**









## Field Uniforms - Local (1)



(Disclaimer: This information is provided for investigation identification purposes only. No blame or fault is intended or implied.)

#### **Butler Township Police**











# Field Uniforms - Local (2)











# Field Uniforms – Local (3)











#### **Uniforms – Local ESU/SWAT**



(Disclaimer: This information is provided for investigation identification purposes only. No blame or fault is intended or implied.)



Patches on Both Sleeves

Patches & Shirts Vary



Black Patches on Both Sleeves



### **Federal Agency Leadership**



Christopher Wray FBI Director



Kimberly Cheatle (1)
USSS
Former Director



(1) Resignation

Paul Abbate FBI Deputy Director



Ronald Rowe Jr.
USSS
Acting Director



Na