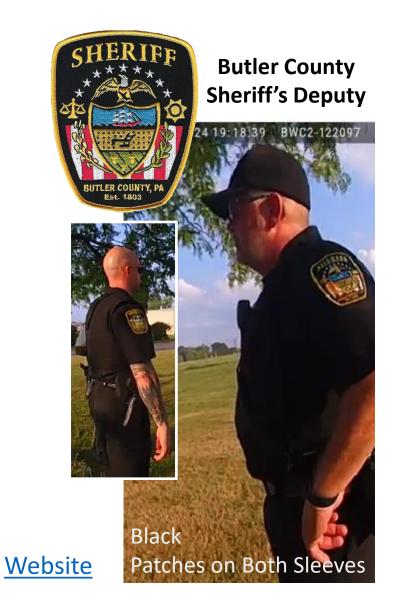

#### **Butler Township**

**City of Butler Police** 

**Butler County Sheriff** 

Penn Township

Middlesex Twp

Allegheny

Pennsylvania State Police (Current)

Pennsylvania State Police (2024)