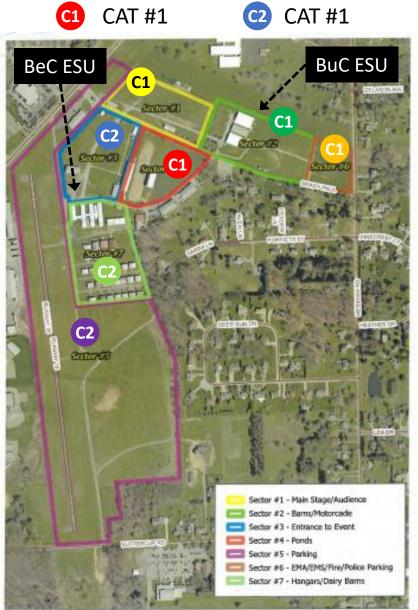

r implied.)

Ben Shaffer West Grandstand C-S WRSWAT



Thomas McCarthy
CAT #2
City of Monongahela



Ben Huminsky CAT #2 (Dept. Unknown)



Name Role or Cam Jurisdiction



Pat Short
CAT #2
City of Monongahela



Matthew Shaffer
CAT #2
Cecil Twp



Guy Kusak (?) (No Assigned Role) Cecil Twp





## **Washington County - Other**



(**Disclaimer:** This information is provided for investigation identification purposes only. No blame or fault is intended or implied.)

Name Role or Cam Jurisdiction





#### **Other Counties**



(**Disclaimer:** This information is provided for investigation identification purposes only. No blame or fault is intended or implied.)

Richard Painter (No Assigned Role) Allegheny County



Name Body or Dash Cam Jurisdiction





# **Area of Operations Map**









### **Butler County ESU Departments**



✓ Butler County 
★

The Zelienople Police Department is the host of the Butler County ESU. The following agencies had representatives at the Butler rally:

- ✓ Adams Township Police (Officers Listed) ★
- ✓ Allegheny Township ★
- ✓ <u>Butler Township Police</u> (Officers Listed) <u>★</u>
- ✓ <u>City of Butler Police</u> (Officers Not Listed) <u>\*</u>
- ✓ <u>Cranberry Township Police</u> (Officers Listed) <u>★</u>
- ✓ <u>Jackson Township Police</u> (Officers Listed) <u>\*</u>
- ✓ <u>Middlesex Township</u> (Officers Listed) <u>★</u>
- ✓ <u>Penn Township Police</u> (<u>FB</u>) (Officers Not Listed) <u>★</u>
- ✓ <u>Prospect Borough Police (FB)</u> (Officers Not Listed) <u>\*</u>
- ✓ <u>Saxonburg Borough Police</u> Officers Not Listed) <u>★</u>
- ✓ <