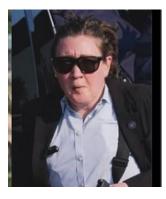

"That woman that we see, she was the shift lead. She was the one that a was running, she was the agent in charge number two. She is the one that conducted the advance, she did an abbreviated advance." (Source: <u>Gary Melton</u>)

?

Dana Dubrey Special Agent Farm Show Site

Having not already been identified, and most likely not the unidentified female in President Trump's protection detail, this woman is most likely Myosoty Perez or Dana Dubrey.