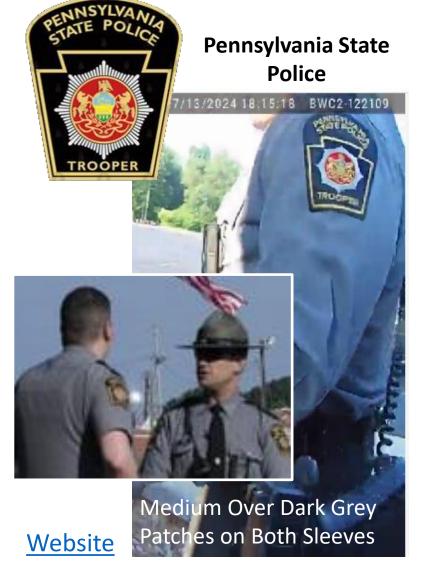

#### **Butler Township**

**City of Butler Police** 

**Butler County Sheriff** 

Penn Township

Middlesex Twp

Allegheny

Pennsylvania State Police (Current)

Pennsylvania State Police (2024)