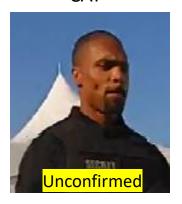

#### **Argument For Being Secret Service Operations**

- In area of tents where operations were believed to be stationed
- 2. All three were wearing suits (Pittsburg Office Attire)
- 3. Talking with a SS protection detail agent and a SS CAT member
- 4. All three had their guns drawn, but hid behind the truck

**Note:** Meredith and Myosoty are female names, and it's doubtful either of them are Eduardo Castro, Counter UAS Operator.