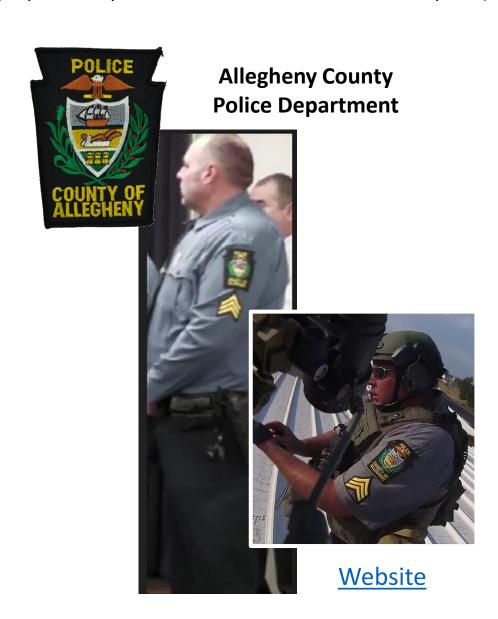

legheny



Pennsylvania State Police (Current)



Pennsylvania State Police (2024)



Pennsylvania Park Ranger (DCNR)





#### Field Uniforms - Federal











## **Field Uniforms - SS Counter-Snipers**



Hercules 2 North Barn



Hercules 1
South Barn









#### **Field Uniforms - State**





| Title                  | Insignia |
|------------------------|----------|
| Colonel                | Y        |
| Lieutenant<br>Colonel  | *        |
| Major                  | *        |
| Captain                | 8 8      |
| Lieutenant             |          |
| Sergeant               | 禽        |
| Corporal               |          |
| Trooper<br>First Class |          |
| Trooper                |          |
| State Police<br>Cadet  |          |





## **Field Uniforms – County**









## Field Uniforms - Local (1)



(Disclaimer: This information is provided for investigation identification purposes only. No blame or fault is intended or implied.)

#### **Butler Township Police**











# Field Uniforms - Local (2)











# Field Uniforms – Local (3)











#### **Uniforms – Local ESU/SWAT**



(Disclaimer: This information is provided for investigation identification purposes only. No blame or fault is intended or implied.)



Patches on Both Sleeves

Patches & Shirts Vary



Black Patches on Both Sleeves



### **Federal Agency Leadership**



Christopher Wray FBI Director



Kimberly Cheatle (1)
USSS
Former Director



(1) Resignation

Paul Abbate FBI Deputy Director



Ronald Rowe Jr.
USSS
Acting Director



Name Role or Cam Jurisdiction



Name Role