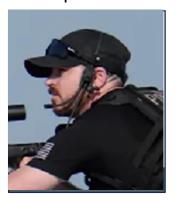

## **Secret Service Counter-Snipers**

(**Disclaimer:** This information is provided for investigation identification purposes only. No blame or fault is intended or implied.)

Unknown
Hercules 2
Counter-Sniper

Unknown Hercules 2 Spotter

Name Role or Cam Jurisdiction

D. King Hercules 1 Counter-Sniper

John Marciniak (?)
Hercules 1
Spotter (Lead C-S)

John Marciniak was the Secret Service's lead counter-sniper at the rally. (Source: <u>NYT</u>)