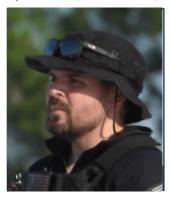

## **Secret Service Counter-Snipers**

(**Disclaimer:** This information is provided for investigation identification purposes only. No blame or fault is intended or implied.)

Unknown
Hercules 2
Counter-Sniper

Unknown Hercules 2 Spotter

Name Role or Cam Jurisdiction

D. King Hercules 1 Counter-Sniper

John Marciniak (?)
Hercules 1
Spotter (Lead C-S)

John Marciniak was the Secret Service's lead counter-sniper at the rally. (Source: <u>NYT</u>)