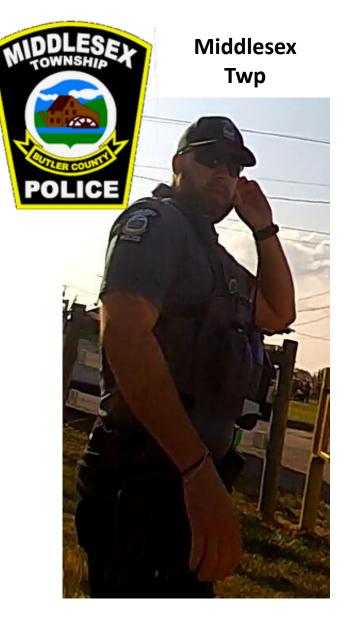

#### **Butler Township**

**City of Butler Police** 

**Butler County Sheriff** 

Penn Township

Middlesex Twp

Allegheny

Pennsylvania State Police (Current)

Pennsylvania State Police (2024)