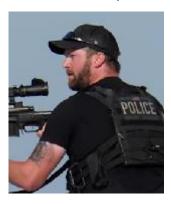

## **Secret Service Counter-Snipers**

(**Disclaimer:** This information is provided for investigation identification purposes only. No blame or fault is intended or implied.)

Unknown
Hercules 2
Counter-Sniper

Unknown Hercules 2 Spotter

Name Role or Cam Jurisdiction

D. King Hercules 1 Counter-Sniper

John Marciniak (?)
Hercules 1
Spotter (Lead C-S)

John Marciniak was the Secret Service's lead counter-sniper at the rally. (Source: <u>NYT</u>)