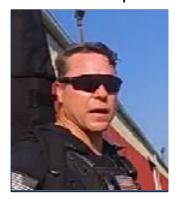

## **Secret Service Counter-Snipers**

(**Disclaimer:** This information is provided for investigation identification purposes only. No blame or fault is intended or implied.)

Unknown
Hercules 2
Counter-Sniper

Unknown Hercules 2 Spotter

Name Role or Cam Jurisdiction

D. King Hercules 1 Counter-Sniper

John Marciniak (?)
Hercules 1
Spotter (Lead C-S)

John Marciniak was the Secret Service's lead counter-sniper at the rally. (Source: <u>NYT</u>)