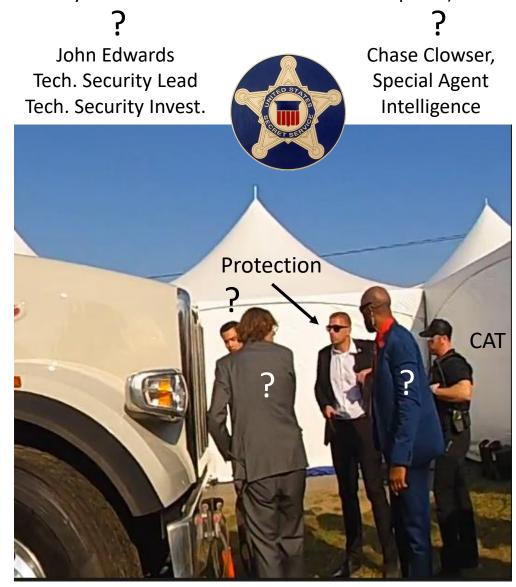

John Edwards Tech. Security Lead Tech. Security Invest.

Eduardo Castro Special Agent Counter UAS (Drone)

Chase Clowser Special Agent Intelligence

NFN Box Secret Service CAT

#### **Argument For Being Secret Service Operations**

- In area of tents where operations were believed to be stationed
- 2. All three were wearing suits (Pittsburg Office Attire)
- 3. Talking with a SS protection detail agent and a SS CAT member
- 4. All three had their guns drawn, but hid behind the truck

**Note:** Meredith and Myosoty are female names, and it's doubtful either of them are Eduardo Castro, Counter UAS Operator.