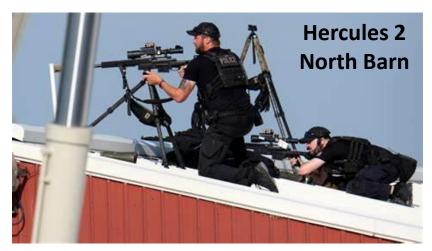

## **Secret Service Counter-Snipers**

(**Disclaimer:** This information is provided for investigation identification purposes only. No blame or fault is intended or implied.)

Unknown
Hercules 2
Counter-Sniper

Unknown Hercules 2 Spotter

Name Role or Cam Jurisdiction

D. King Hercules 1 Counter-Sniper

John Marciniak (?)
Hercules 1
Spotter (Lead C-S)

John Marciniak was the Secret Service's lead counter-sniper at the rally. (Source: <u>NYT</u>)