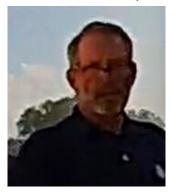

Unknown Hercules 2 Spotter

Name Role or Cam Jurisdiction

D. King Hercules 1 Counter-Sniper

John Marciniak (?)
Hercules 1
Spotter (Lead C-S)

John Marciniak was the Secret Service's lead counter-sniper at the rally. (Source: <u>NYT</u>)