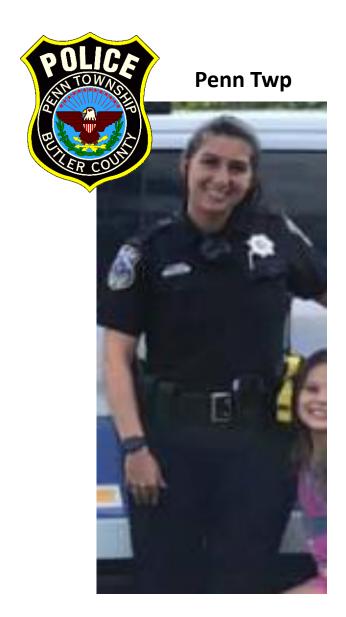

#### **Butler Township**

**City of Butler Police** 

**Butler County Sheriff** 

Penn Township

Middlesex Twp

Allegheny

Pennsylvania State Police (Current)

Pennsylvania State Police (2024)