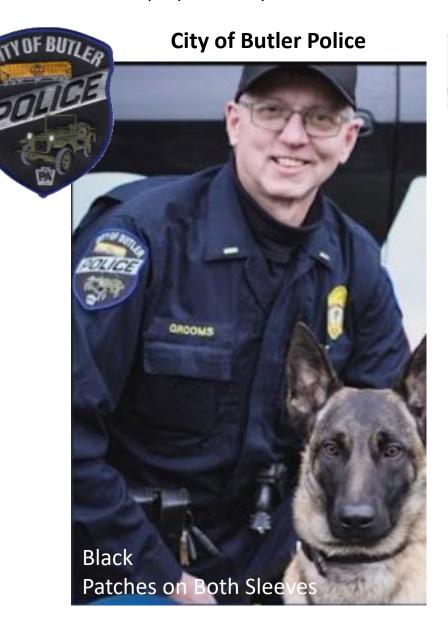

#### **Butler Township**

**City of Butler Police** 

**Butler County Sheriff** 

Penn Township

Middlesex Twp

Allegheny

Pennsylvania State Police (Current)

Pennsylvania State Police (2024)