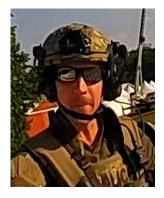

#### **Argument For Being Secret Service Operations**

- In area of tents where operations were believed to be stationed
- 2. All three were wearing suits (Pittsburg Office Attire)
- 3. Talking with a SS protection detail agent and a SS CAT member
- 4. All three had their guns drawn, but hid behind the truck

**Note:** Meredith and Myosoty are female names, and it's doubtful either of them are Eduardo Castro, Counter UAS Operator.