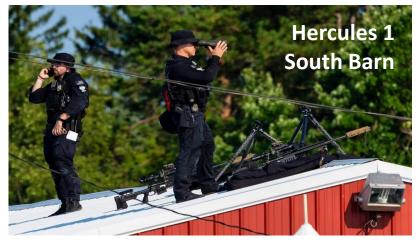

## **Field Uniforms - SS Counter-Snipers**

Hercules 2 North Barn

Hercules 1
South Barn

## **Secret Service Counter-Snipers**

(**Disclaimer:** This information is provided for investigation identification purposes only. No blame or fault is intended or implied.)

Unknown
Hercules 2
Counter-Sniper

Unknown Hercules 2 Spotter

Name Role or Cam Jurisdiction

D. King Hercules 1 Counter-Sniper

John Marciniak (?)
Hercules 1
Spotter (Lead C-S)

John Marciniak was the Secret Service's lead counter-sniper at the rally. (Source: <u>NYT</u>)