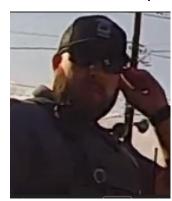

## **Secret Service Counter-Snipers**

(**Disclaimer:** This information is provided for investigation identification purposes only. No blame or fault is intended or implied.)

Unknown
Hercules 2
Counter-Sniper

Unknown Hercules 2 Spotter

Name Role or Cam Jurisdiction

D. King Hercules 1 Counter-Sniper

John Marciniak (?)
Hercules 1
Spotter (Lead C-S)

John Marciniak was the Secret Service's lead counter-sniper at the rally. (Source: <u>NYT</u>)