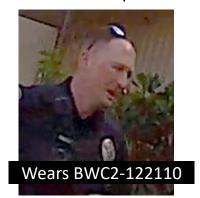

Joseph Olayer Sergeant PSP

Richard Goldinger District Attorney Butler County

Michael Slupe Sheriff Butler County

Name Role or Cam Jurisdiction

Kevin Meyer Chief of Police Cranberry Township

Nathan Bible District Attorney Beaver County